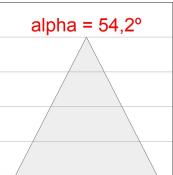

### **PHOTOMETRIC DATA:**

K71ST1540OP830NWW  $\eta$  = 100% lmax = 942 cd/klmUTE: 1,00B

CIE: 75 94 99 100 100