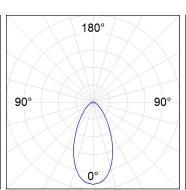

### **PHOTOMETRIC DATA:**

K71ST1540OP830NWW  $\eta$  = 100% lmax = 942 cd/klmUTE: 1,00B

CIE: 75 94 99 100 100