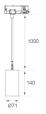

Finish: Matte white RAL 9010

Weight: 610 g

Installation: Suspended

#### **TECHNICAL SPECIFICATIONS:**

Light output: 935 lm °K: 3000 Plum: 10,5W CRI: 80 Efficacy: 89 lm/w 3 MacAdam:

Type: СОВ Power Supply: 220-240V 50/60Hz

LED Lifetime: 72.000 L80 B10 (Ta=25°C) Gear: Electronic

Power: 8,4W