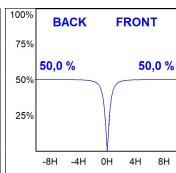

### **PHOTOMETRIC DATA:**

K71ST1540OP830NWW  $\eta$  = 100% lmax = 942 cd/klmUTE: 1,00B

CIE: 75 94 99 100 100