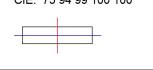

### **PHOTOMETRIC DATA:**

K71ST1540OP830NWW  $\eta$  = 100% lmax = 942 cd/klmUTE: 1,00B

CIE: 75 94 99 100 100