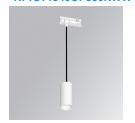

#### Description:

LAMP Suspended or ceiling mounting downlight KOMBIC 70 SUT 1500. Body made of recycled aluminium extrusion at a rate of 75% and reflector made of recycled polycarbonate R-PC FR WHITE TM non-brominated flame retardant additive. Flammability grade V0 according to UL94. Inner reflector finished in white and opal optical film. Heatsink made of die-cast aluminium. COB LED, colour temperature 3000K and IRC80. Electronic ON OFF gear included. IP40 rated. Insulation Class II. Photobiological safety group 0. LED life time: 72.000 L80 B10. White finish.

Finish: Matte white RAL 9010

Weight: 610 g

Installation: Suspended