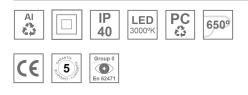

#### Description:

Downlight to suspend from a three-phase track model KOMBIC 70 ST 1500. Body made of recycled aluminum extrusion with a rate of 75% and reflector made of recycled polycarbonate R-PC FR WHITE TM with bromine-free flame retardant. Flammability grade V0 according to UL94. Opal optical film. Heat sink made of aluminum injection. LED COB, with color temperature 3000K with CRI80. ON OFF electronic equipment included. With a protection degree of IP40. Insulation class II. Photobiological safety group 0. Lifespan: 72,000 L80 B10. Available finish SERENA palette (Arena, Bronze, Champagne, Dark Chocolate, Dark Grey, Terracotta). Tolerance of luminous flux ±7% according to finish.

## **TECHNICAL SPECIFICATIONS:**

|               |                          | ⁰К:           | 3000             |
|---------------|--------------------------|---------------|------------------|
| Туре:         | СОВ                      | CRI :         | 80               |
| LED Lifetime: | 72.000 L80 B10 (Ta=25°C) | MacAdam:      | 3                |
| Power:        | 8,4W                     | Power Supply: | 220-240V 50/60Hz |
|               |                          | Gear:         | Electronic       |