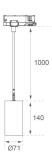

uct datasheet**

# **KOMBIC 70 SUT**

# K71ST1540OP830N66



## KOMBIC 70 SUT 1500 IP40 830 OPAL SER

#### Description:

Downlight to suspend from a three-phase track model KOMBIC 70 ST 1500. Body made of recycled aluminum extrusion with a rate of 75% and reflector made of recycled polycarbonate R-PC FR WHITE TM with bromine-free flame retardant. Flammability grade V0 according to UL94. Opal optical film. Heat sink made of aluminum injection. LED COB, with color temperature 3000K with CRI80. ON OFF electronic equipment included. With a protection degree of IP40. Insulation class II. Photobiological safety group 0. Lifespan: 72,000 L80 B10. Available finish SERENA palette (Arena, Bronze, Champagne, Dark Chocolate, Dark Grey, Terracotta). Tolerance of luminous flux ±7% according to finish.



Weight: 610 g

Installation: Suspended

## **TECHNICAL SPECIFICATIONS:**

|               |                          | ⁰К:           | 3000             |
|---------------|--------------------------|---------------|------------------|
| Туре:         | СОВ                      | CRI :         | 80               |
| LED Lifetime: | 72.000 L80 B10 (Ta=25°C) | MacAdam:      | 3                |
| Power:        | 8,4W                     | Power Supply: | 220-240V 50/60Hz |
|               |                          | Gear:         | Electronic       |



# **CUSTOM MADE OPTIONS:**



Worktitude for light