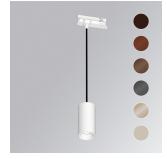

#### Description:

Downlight to suspend from a three-phase track model KOMBIC 70 ST 1500. Body made of recycled aluminum extrusion with a rate of 75% and reflector made of recycled polycarbonate R-PC FR WHITE TM with bromine-free flame retardant. Flammability grade V0 according to UL94. Opal optical film. Heat sink made of aluminum injection. LED COB, with color temperature 3000K with CRI80. ON OFF electronic equipment included. With a protection degree of IP40. Insulation class II. Photobiological safety group 0. Lifespan: 72,000 L80 B10. Available finish SERENA palette (Arena, Bronze, Champagne, Dark Chocolate, Dark Grey, Terracotta). Tolerance of luminous flux ±7% according to finish.

Weight: 610 g

Installation: Suspended