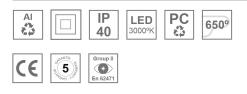

#### Description:

Downlight to suspend from a three-phase track model KOMBIC 70 ST 1500. Body made of recycled aluminum extrusion with a rate of 75% and reflector made of recycled polycarbonate R-PC FR WHITE TM with bromine-free flame retardant. Flammability grade V0 according to UL94. Opal optical film. Heat sink made of aluminum injection. LED COB, with color temperature 3000K with CRI80. DALI electronic equipment included. With an IP40 protection rating. Insulation class II. Photobiological safety group 0. Lifespan: 72,000 L80 B10. Available finish SERENA palette (Arena, Bronze, Champagne, Dark Chocolate, Dark Grey, Terracotta). Tolerance of luminous flux ±7% according to finish.

### **TECHNICAL SPECIFICATIONS:**

|               |                          | °K :          | 3000             |
|---------------|--------------------------|---------------|------------------|
| Туре:         | СОВ                      | CRI :         | 80               |
| LED Lifetime: | 72.000 L80 B10 (Ta=25°C) | MacAdam:      | 3                |
| Power:        | 8,4W                     | Power Supply: | 220-240V 50/60Hz |
|               |                          | Gear:         | Adjustable DALI  |