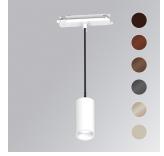

#### Description:

Downlight to suspend from a three-phase track model KOMBIC 70 ST 1500. Body made of recycled aluminum extrusion with a rate of 75% and reflector made of recycled polycarbonate R-PC FR WHITE TM with bromine-free flame retardant. Flammability grade V0 according to UL94. Opal optical film. Heat sink made of aluminum injection. LED COB, with color temperature 3000K with CRI80. DALI electronic equipment included. With an IP40 protection rating. Insulation class II. Photobiological safety group 0. Lifespan: 72,000 L80 B10. Available finish SERENA palette (Arena, Bronze, Champagne, Dark Chocolate, Dark Grey, Terracotta). Tolerance of luminous flux ±7% according to finish.