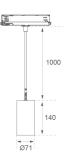

#### Description:

Downlight to suspend from a three-phase track model KOMBIC 70 ST 1500. Body made of recycled aluminum extrusion with a rate of 75% and reflector made of recycled polycarbonate R-PC FR WHITE TM with bromine-free flame retardant. Flammability grade V0 according to UL94. Opal optical film. Heat sink made of aluminum injection. LED COB, with color temperature 3000K with CRI80. DALI electronic equipment included. With an IP40 protection rating. Insulation class II. Photobiological safety group 0. Lifespan: 72,000 L80 B10. Available finish SERENA palette (Arena, Bronze, Champagne, Dark Chocolate, Dark Grey, Terracotta). Tolerance of luminous flux ±7% according to finish.

Weight: 650 g

Installation: Suspended