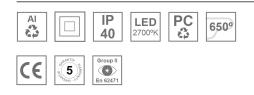

#### **Description:**

LAMP Suspended or ceiling mounting downlight KOMBIC 70 SUT 1500. Body made of recycled aluminium extrusion at a rate of 75% and reflector made of recycled polycarbonate R-PC FR WHITE TM non-brominated flame retardant additive. Flammability grade V0 according to UL94. Inner reflector finished in white and opal optical film.Heatsink made of die-cast aluminium. COB LED, colour temperature 2700K and IRC80. Electronic ON OFF gear included. IP40 rated. Insulation Class II. Photobiological safety group 0. LED life time: 72.000 L80 B10. White finish.

### **TECHNICAL SPECIFICATIONS:**

| Light output: | 892 lm                   | ⁰К:           | 2700             |
|---------------|--------------------------|---------------|------------------|
| Plum:         | 10,5W                    | CRI :         | 80               |
| Efficacy:     | 84,9 lm/w                | MacAdam:      | 3                |
| Туре:         | СОВ                      | Power Supply: | 220-240V 50/60Hz |
| LED Lifetime: | 72.000 L80 B10 (Ta=25°C) | Gear:         | Electronic       |
| Power:        | 8,4W                     |               |                  |