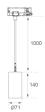

#### **Product datasheet**

# KOMBIC 70 SUT

## K71ST1540OP827NWW





## KOMBIC 70 SUT 1500 IP40 VWW OP W/W

#### **Description:**

LAMP Suspended or ceiling mounting downlight KOMBIC 70 SUT 1500. Body made of recycled aluminium extrusion at a rate of 75% and reflector made of recycled polycarbonate R-PC FR WHITE TM non-brominated flame retardant additive. Flammability grade V0 according to UL94. Inner reflector finished in white and opal optical film.Heatsink made of die-cast aluminium. COB LED, colour temperature 2700K and IRC80. Electronic ON OFF gear included. IP40 rated. Insulation Class II. Photobiological safety group 0. LED life time: 72.000 L80 B10. White finish.

Finish: Matte white RAL 9010

Weight: 610 g

Installation: Suspended

### **TECHNICAL SPECIFICATIONS:**

| Light output: | 892 lm                   | ⁰К:           | 2700             |
|