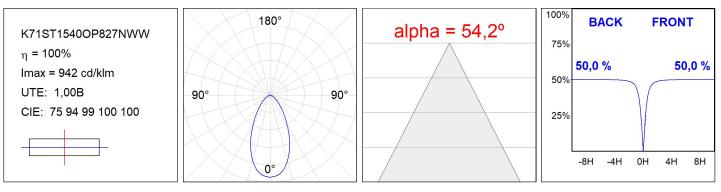

## K71ST1540OP827NWW

### **TECHNICAL SPECIFICATIONS:**

| Light output: | 892 lm                   | ⁰К:           | 2700             |
|---------------|--------------------------|---------------|------------------|
| Plum:         | 10,5W                    | CRI :         | 80               |
| Efficacy:     | 84,9 lm/w                | MacAdam:      | 3                |
| Туре:         | СОВ                      | Power Supply: | 220-240V 50/60Hz |
| LED Lifetime: | 72.000 L80 B10 (Ta=25°C) | Gear:         | Electronic       |
| Power:        | 8,4W                     |               |                  |

### Light output tolerance +/- 10%