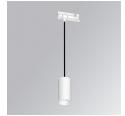

#### **Description:**

LAMP Suspended or ceiling mounting downlight KOMBIC 70 SUT 1500. Body made of recycled aluminium extrusion at a rate of 75% and reflector made of recycled polycarbonate R-PC FR WHITE TM non-brominated flame retardant additive. Flammability grade V0 according to UL94. Inner reflector finished in white and opal optical film.Heatsink made of die-cast aluminium. COB LED, colour temperature 2700K and IRC80. Electronic ON OFF gear included. IP40 rated. Insulation Class II. Photobiological safety group 0. LED life time: 72.000 L80 B10. White finish.

Finish: Matte white RAL 9010

Weight: 610 g

Installation: Suspended