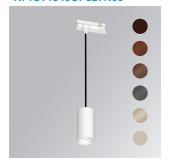

## KOMBIC 70 SUT 1500 IP40 827 OPAL SER

## Description:

Downlight to suspend from a three-phase track model KOMBIC 70 ST 1500. Body made of recycled aluminum extrusion with a rate of 75% and reflector made of recycled polycarbonate R-PC FR WHITE TM with bromine-free flame retardant. Flammability grade V0 according to UL94. Opal optical film. Heat sink made of aluminum injection. LED COB, with color temperature 2700K with CRI80. ON OFF electronic equipment included. With a protection degree of IP40. Insulation class II. Photobiological safety group 0. Lifespan: 72,000 L80 B10. Available finish SERENA palette (Arena, Bronze, Champagne, Dark Chocolate, Dark Grey, Terracotta). Tolerance of luminous flux ±7% according to finish.

Weight: 610 g

Installation: Suspended