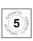

## Description:

Downlight to suspend from a three-phase track model KOMBIC 70 ST 1500. Body made of recycled aluminum extrusion with a rate of 75% and reflector made of recycled polycarbonate R-PC FR WHITE TM with bromine-free flame retardant. Flammability grade V0 according to UL94. Opal optical film. Heat sink made of aluminum injection. LED COB, with color temperature 2700K with CRI80. ON OFF electronic equipment included. With a protection degree of IP40. Insulation class II. Photobiological safety group 0. Lifespan: 72,000 L80 B10. Available finish SERENA palette (Arena, Bronze, Champagne, Dark Chocolate, Dark Grey, Terracotta). Tolerance of luminous flux ±7% according to finish.

## **TECHNICAL SPECIFICATIONS:**

Type: СОВ CRI: 80 3 LED Lifetime: 72.000 L80 B10 (Ta=25°C) MacAdam:

Power: 8,4W Power Supply: 220-240V 50/60Hz

> Gear: Electronic

2700

°K: