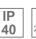

## Description:

Downlight to suspend from a three-phase track model KOMBIC 70 ST 1500. Body made of recycled aluminum extrusion with a rate of 75% and reflector made of recycled polycarbonate R-PC FR WHITE TM with bromine-free flame retardant. Flammability grade V0 according to UL94. Opal optical film. Heat sink made of aluminum injection. LED COB, with color temperature 2700K with CRI80. ON OFF electronic equipment included. With a protection degree of IP40. Insulation class II. Photobiological safety group 0. Lifespan: 72,000 L80 B10. Available finish SERENA palette (Arena, Bronze, Champagne, Dark Chocolate, Dark Grey, Terracotta). Tolerance of luminous flux ±7% according to finish.