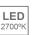

## Description:

Downlight to suspend from a three-phase track model KOMBIC 70 ST 1500. Body made of recycled aluminum extrusion with a rate of 75% and reflector made of recycled polycarbonate R-PC FR WHITE TM with bromine-free flame retardant. Flammability grade V0 according to UL94. Opal optical film. Heat sink made of aluminum injection. LED COB, with color temperature 2700K with CRI80. ON OFF electronic equipment included. With a protection degree of IP40. Insulation class II. Photobiological safety group 0. Lifespan: 72,000 L80 B10. Available finish SERENA palette (Arena, Bronze, Champagne, Dark Chocolate, Dark Grey, Terracotta). Tolerance of luminous flux ±7% according to finish.

## **TECHNICAL SPECIFICATIONS:**

Type: СОВ CRI: 80 3 LED Lifetime: 72.000 L80 B10 (Ta=25°C) MacAdam:

Power: 8,4W Power Supply: 220-240V 50/60Hz

> Gear: Electronic

2700

°K: