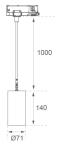

## **KOMBIC 70 SUT**

## K71ST1540OP827N66



## KOMBIC 70 SUT 1500 IP40 827 OPAL SER

## Description:

Downlight to suspend from a three-phase track model KOMBIC 70 ST 1500. Body made of recycled aluminum extrusion with a rate of 75% and reflector made of recycled polycarbonate R-PC FR WHITE TM with bromine-free flame retardant. Flammability grade V0 according to UL94. Opal optical film. Heat sink made of aluminum injection. LED COB, with color temperature 2700K with CRI80. ON OFF electronic equipment included. With a protection degree of IP40. Insulation class II. Photobiological safety group 0. Lifespan: 72,000 L80 B10. Available finish SERENA palette (Arena, Bronze, Champagne, Dark Chocolate, Dark Grey, Terracotta). Tolerance of luminous flux ±7% according to finish.



Weight: 610 g

Installation: Suspended

## **TECHNICAL SPECIFICATIONS:**

Type: СОВ CRI: 80 3 LED Lifetime: 72.000 L80 B10 (Ta=25°C) MacAdam:

Power: 8,4W Power Supply: 220-240V 50/60Hz

> Gear: Electronic

2700

°K:

























# **CUSTOM MADE OPTIONS:**