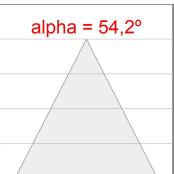

#### **PHOTOMETRIC DATA:**

K71ST1540OP827DWW  $\eta$  = 100% lmax = 942 cd/klmUTE: 1,00B

CIE: 75 94 99 100 100