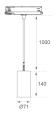

Finish: Matte white RAL 9010

Weight: 650 g

Installation: Suspended

#### **TECHNICAL SPECIFICATIONS:**

Light output: 892 lm °K: 2700 Plum: 10,3W CRI: 80 Efficacy: 86,6 lm/w 3 MacAdam:

Type: СОВ Power Supply: 220-240V 50/60Hz LED Lifetime: 72.000 L80 B10 (Ta=25°C) Gear: Adjustable DALI