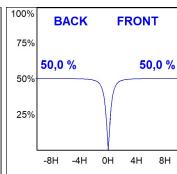

#### **PHOTOMETRIC DATA:**

K71ST1540OP827DWW  $\eta$  = 100% lmax = 942 cd/klmUTE: 1,00B

CIE: 75 94 99 100 100