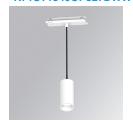

#### **KOMBIC 70 SUT**

#### K71ST1540OP827DWW

#### KOMBIC 70 SUT 1500 IP40 VWW OP D W/W

#### Description:

LAMP Suspended or ceiling mounting downlight KOMBIC 70 SUT 1500. Body made of recycled aluminium extrusion at a rate of 75% and reflector made of recycled polycarbonate R-PC FR WHITE TM non-brominated flame retardant additive. Flammability grade V0 according to UL94. Inner reflector finished in white and opal optical film. Heatsink made of die-cast aluminium. COB LED, colour temperature 2700K and IRC80. Electronic DALI gear included. IP40 rated. Insulation Class II. Photobiological safety group 0. LED life time: 72.000 L80 B10. White finish.

Finish: Matte white RAL 9010

Weight: 650 g

Installation: Suspended