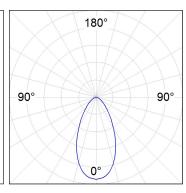

#### **PHOTOMETRIC DATA:**

K71ST1540OP827DWW  $\eta$  = 100% lmax = 942 cd/klmUTE: 1,00B

CIE: 75 94 99 100 100