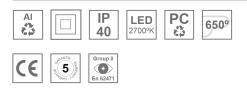

#### Description:

Downlight to suspend from a three-phase track model KOMBIC 70 ST 1500. Body made of recycled aluminum extrusion with a rate of 75% and reflector made of recycled polycarbonate R-PC FR WHITE TM with bromine-free flame retardant. Flammability grade V0 according to UL94. Opal optical film. Heat sink made of aluminum injection. LED COB, with color temperature 2700K with CRI80. DALI electronic equipment included. With an IP40 protection rating. Insulation class II. Photobiological safety group 0. Lifespan: 72,000 L80 B10. Available finish SERENA palette (Arena, Bronze, Champagne, Dark Chocolate, Dark Grey, Terracotta). Tolerance of luminous flux ±7% according to finish.

### **TECHNICAL SPECIFICATIONS:**

|               |                          | °K :          | 2700             |
|---------------|--------------------------|---------------|------------------|
| Туре:         | СОВ                      | CRI :         | 80               |
| LED Lifetime: | 72.000 L80 B10 (Ta=25°C) | MacAdam:      | 3                |
| Power:        | 8,4W                     | Power Supply: | 220-240V 50/60Hz |
|               |                          | Gear:         | Adjustable DALI  |