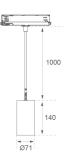

#### **Product datasheet**

# **KOMBIC 70 SUT**

## K71ST1540OP827D66





#### Description:

Downlight to suspend from a three-phase track model KOMBIC 70 ST 1500. Body made of recycled aluminum extrusion with a rate of 75% and reflector made of recycled polycarbonate R-PC FR WHITE TM with bromine-free flame retardant. Flammability grade V0 according to UL94. Opal optical film. Heat sink made of aluminum injection. LED COB, with color temperature 2700K with CRI80. DALI electronic equipment included. With an IP40 protection rating. Insulation class II. Photobiological safety group 0. Lifespan: 72,000 L80 B10. Available finish SERENA palette (Arena, Bronze, Champagne, Dark Chocolate, Dark Grey, Terracotta). Tolerance of luminous flux ±7% according to finish.



Weight: 650 g

Installation: Suspended

### **TECHNICAL SPECIFICATIONS:**

|               |                          | °K :          | 2700             |
|---------------|--------------------------|---------------|------------------|
| Туре:         | СОВ                      | CRI :         | 80               |
| LED Lifetime: | 72.000 L80 B10 (Ta=25°C) | MacAdam:      | 3                |
| Power:        | 8,4W                     | Power Supply: | 220-240V 50/60Hz |
|               |                          | Gear:         | Adjustable DALI  |



## **CUSTOM MADE OPTIONS:**



Worktitude for light