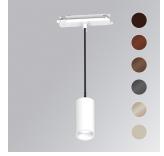

#### Description:

Downlight to suspend from a three-phase track model KOMBIC 70 ST 1500. Body made of recycled aluminum extrusion with a rate of 75% and reflector made of recycled polycarbonate R-PC FR WHITE TM with bromine-free flame retardant. Flammability grade V0 according to UL94. Opal optical film. Heat sink made of aluminum injection. LED COB, with color temperature 2700K with CRI80. DALI electronic equipment included. With an IP40 protection rating. Insulation class II. Photobiological safety group 0. Lifespan: 72,000 L80 B10. Available finish SERENA palette (Arena, Bronze, Champagne, Dark Chocolate, Dark Grey, Terracotta). Tolerance of luminous flux ±7% according to finish.

Weight: 650 g

Installation: Suspended