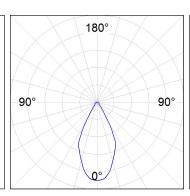

### **PHOTOMETRIC DATA:**

K71ST1520RW940NWW

 $\eta$  = 100%

lmax = 1354 cd/klm

UTE: 1,00A

CIE: 87 96 100 100 100