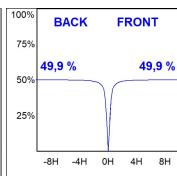

### **PHOTOMETRIC DATA:**

K71ST1520RW940NWW

 $\eta$  = 100%

lmax = 1354 cd/klm

UTE: 1,00A

CIE: 87 96 100 100 100