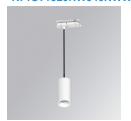

### Description:

LAMP Suspended or ceiling mounting downlight KOMBIC 70 SUT 1500. Body made of recycled aluminium extrusion at a rate of 75% and reflector made of recycled polycarbonate R-PC FR WHITE TM non-brominated flame retardant additive. Flammability grade V0 according to UL94. Inner reflector finished in white and Wide Flood reflector for greater efficiency and to achieve controlled light distribution and low glare level, less than UGR<19. Heatsink made of die-cast aluminium. COB LED, colour temperature 4000K and IRC90. Electronic ON OFF gear included. IP20 rated. Insulation Class II. Photobiological safety group 0. LED life time: 72.000 L80 B10. Available finishes: White and black.

Finish: Matte white RAL 9010

Weight: 610 g

Installation: Suspended

### **TECHNICAL SPECIFICATIONS:**

Light output: 1.002 lm °K: 4000 Plum: 10,5W CRI: 90 Efficacy: 95,5 lm/w R9: 71 UGR: 19 MacAdam: 3

Type: COB Power Supply: 220-240V 50/60Hz

LED Lifetime: 72.000 L80 B10 (Ta=25°C) Gear: Electronic