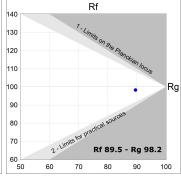

### **TECHNICAL SPECIFICATIONS:**

Light output: 1.002 lm °K: 4000 Plum: 10,5W CRI: 90 Efficacy: 95,5 lm/w R9: 71 UGR: 19 MacAdam: 3

Type: COB Power Supply: 220-240V 50/60Hz

LED Lifetime: 72.000 L80 B10 (Ta=25°C) Gear: Electronic

### Light output tolerance +/- 10%