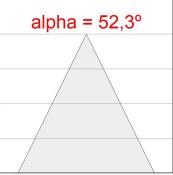

### **TECHNICAL SPECIFICATIONS:**

Light output: 1.002 lm °K: 4000 Plum: 10,5W CRI: 90 Efficacy: 95,5 lm/w R9: 71 UGR: 19 MacAdam: 3

Type: COB Power Supply: 220-240V 50/60Hz

LED Lifetime: 72.000 L80 B10 (Ta=25°C) Gear: Electronic