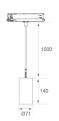

Finish: Matte white RAL 9010

Weight: 650 g

Installation: Suspended

# **TECHNICAL SPECIFICATIONS:**

Light output: 1.002 lm °K: 4000 Plum: 10,3W CRI: 90 Efficacy: 97,3 lm/w R9: 71 UGR: 19 MacAdam: 3

Type: СОВ Power Supply: 220-240V 50/60Hz LED Lifetime: 72.000 L80 B10 (Ta=25°C) Gear: