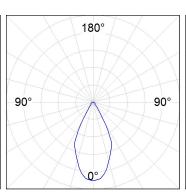

# **PHOTOMETRIC DATA:**

K71ST1520RW940DWW

 $\eta$  = 100%

lmax = 1354 cd/klm

UTE: 1,00A

CIE: 87 96 100 100 100

Data according to regulations 2019/2020/EU and 2019/2015/EU