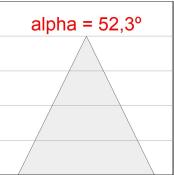

# **PHOTOMETRIC DATA:**

K71ST1520RW940DWW

 $\eta$  = 100%

lmax = 1354 cd/klm

UTE: 1,00A

CIE: 87 96 100 100 100

Data according to regulations 2019/2020/EU and 2019/2015/EU