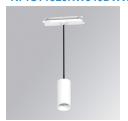

# **KOMBIC 70 SUT**

# K71ST1520RW940DWW

# KOMBIC 70 SUT 1500 IP20 9NW RF WFL D W/W

# Description:

LAMP Suspended or ceiling mounting downlight KOMBIC 70 SUT 1500. Body made of recycled aluminium extrusion at a rate of 75% and reflector made of recycled polycarbonate R-PC FR WHITE TM non-brominated flame retardant additive. Flammability grade V0 according to UL94. Inner reflector finished in white and Wide Flood reflector for greater efficiency and to achieve controlled light distribution and low glare level, less than UGR<19. Heatsink made of die-cast aluminium. COB LED, colour temperature 4000K and IRC90. Electronic DALI gear included. IP20 rated. Insulation Class II. Photobiological safety group 0. LED life time: 72.000 L80 B10. Available finishes: White and black.

Finish: Matte white RAL 9010

Weight: 650 g

Installation: Suspended