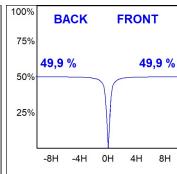

# **PHOTOMETRIC DATA:**

K71ST1520RW940DWW

 $\eta$  = 100%

lmax = 1354 cd/klm

UTE: 1,00A

CIE: 87 96 100 100 100

Data according to regulations 2019/2020/EU and 2019/2015/EU