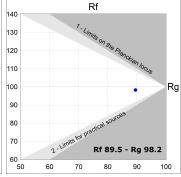

# **TECHNICAL SPECIFICATIONS:**

Light output: 1.002 lm °K: 4000 Plum: 10,3W CRI: 90 Efficacy: 97,3 lm/w R9: 71 UGR: 19 MacAdam: 3

Type: СОВ Power Supply: 220-240V 50/60Hz LED Lifetime: 72.000 L80 B10 (Ta=25°C) Gear: