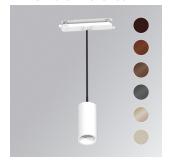

## Description:

Downlight to suspend from a three-phase track model KOMBIC 70 ST 1500. Body made of recycled aluminum extrusion with a 75% rate and reflector made of recycled polycarbonate R-PC FR WHITE TM with bromine-free flame retardant. Flammability grade V0 according to UL94. Heat sink made of aluminum injection. LED COB, with a color temperature of 4000K with CRI90. DALI electronic equipment included. With an IP20 protection rating. Insulation class II. Photobiological safety group 0. Lifespan: 72,000 L80 B10. Available finish SERENA palette (Arena, Bronze, Champagne, Dark Chocolate, Dark Grey, Terracotta). Tolerance of luminous flux ±4% according