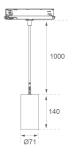

## **KOMBIC 70 SUT**

## K71ST1520RW940D66



## **KOMBIC 70 SUT 1500 IP20 940 RF WFL D SER**

## Description:

Downlight to suspend from a three-phase track model KOMBIC 70 ST 1500. Body made of recycled aluminum extrusion with a 75% rate and reflector made of recycled polycarbonate R-PC FR WHITE TM with bromine-free flame retardant. Flammability grade V0 according to UL94. Heat sink made of aluminum injection. LED COB, with a color temperature of 4000K with CRI90. DALI electronic equipment included. With an IP20 protection rating. Insulation class II. Photobiological safety group 0. Lifespan: 72,000 L80 B10. Available finish SERENA palette (Arena, Bronze, Champagne, Dark Chocolate, Dark Grey, Terracotta). Tolerance of luminous flux ±4% according



Weight: 650 g

Installation: Suspended

## **TECHNICAL SPECIFICATIONS:**

Plum: 10,3W °K: 4000 UGR: 19 CRI: 90 Type: COB 3 MacAdam:

LED Lifetime: 72.000 L80 B10 (Ta=25°C) Power Supply: 220-240V 50/60Hz Power: 8,4W Gear: Adjustable DALI























# **CUSTOM MADE OPTIONS:**