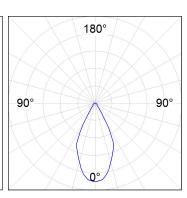

# **PHOTOMETRIC DATA:**

K71ST1520RW930NWW

 $\eta$  = 100%

lmax = 1354 cd/klm

UTE: 1,00A

CIE: 87 96 100 100 100