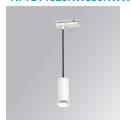

# **KOMBIC 70 SUT**

# K71ST1520RW930NWW

# KOMBIC 70 SUT 1500 IP20 9WW RF WFL W/W

# Description:

LAMP Suspended or ceiling mounting downlight KOMBIC 70 SUT 1500. Body made of recycled aluminium extrusion at a rate of 75% and reflector made of recycled polycarbonate R-PC FR WHITE TM non-brominated flame retardant additive. Flammability grade V0 according to UL94. Inner reflector finished in white and Wide Flood reflector for greater efficiency and to achieve controlled light distribution and low glare level, less than UGR<19. Heatsink made of die-cast aluminium. COB LED, colour temperature 3000K and IRC90. Electronic ON OFF gear included. IP20 rated. Insulation Class II. Photobiological safety group 0. LED life time: 72.000 L80 B10. Available finishes: White and black.

Finish: Matte white RAL 9010

Weight: 610 g

Installation: Suspended