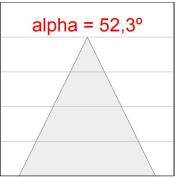

# **PHOTOMETRIC DATA:**

K71ST1520RW930NWW

 $\eta$  = 100%

lmax = 1354 cd/klm

UTE: 1,00A

CIE: 87 96 100 100 100