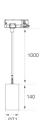

Finish: Matte white RAL 9010

Weight: 610 g

Installation: Suspended

# **TECHNICAL SPECIFICATIONS:**

Light output: 940 lm °K: 3000 Plum: 10,5W CRI: 90 Efficacy: 89,5 lm/w R9: 54 UGR: 19

MacAdam: 3 Type: СОВ

LED Lifetime: 72.000 L80 B10 (Ta=25°C) Gear: Electronic

8,4W Power: