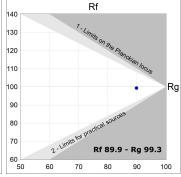

# **TECHNICAL SPECIFICATIONS:**

Light output: 940 lm °K: 3000 Plum: 10,5W CRI: 90 Efficacy: 89,5 lm/w R9: 54 UGR: 19

MacAdam: 3 Type: СОВ

LED Lifetime: 72.000 L80 B10 (Ta=25°C) Gear: Electronic

8,4W Power: