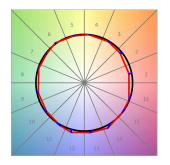

# **TECHNICAL SPECIFICATIONS:**

Light output: 940 lm °K: 3000 Plum: 10,5W CRI: 90 Efficacy: 89,5 lm/w R9: 54 UGR: 19

MacAdam: 3 Type: СОВ

LED Lifetime: 72.000 L80 B10 (Ta=25°C) Gear: Electronic

8,4W Power:

# Light output tolerance +/- 10%