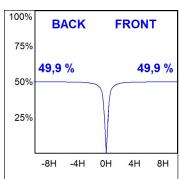

# **PHOTOMETRIC DATA:**

K71ST1520RW930NWW

 $\eta$  = 100%

lmax = 1354 cd/klm

UTE: 1,00A

CIE: 87 96 100 100 100