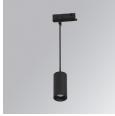

#### **Description:**

LAMP Suspended or ceiling mounting downlight KOMBIC 70 SUT 1500. Body made of recycled aluminium extrusion at a rate of 75% and reflector made of recycled polycarbonate R-PC FR WHITE TM non-brominated flame retardant additive. Flammability grade V0 according to UL94. Inner reflector finished in black and Wide Flood reflector for greater efficiency and to achieve controlled light distribution and low glare level, less than UGR<19. Heatsink made of die-cast aluminium. COB LED, colour temperature 3000K and IRC90. Electronic ON OFF gear included. IP20 rated. Insulation Class II. Photobiological safety group 0. LED life time: 72.000 L80 B10. Available finishes: White and black.

Finish: Matte black RAL 9011

Weight: 610 g

Installation: Suspended