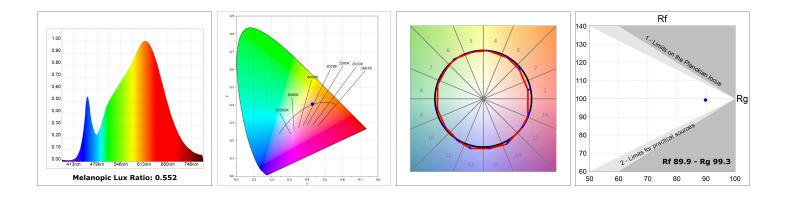

#### **TECHNICAL SPECIFICATIONS:**

| Light output: | 762 lm                   | °K :          | 3000             |
|---------------|--------------------------|---------------|------------------|
| Plum:         | 10,5W                    | CRI :         | 90               |
| Efficacy:     | 72,6 lm/w                | R9 :          | 54               |
| UGR:          | 16                       | MacAdam:      | 3                |
| Туре:         | COB                      | Power Supply: | 220-240V 50/60Hz |
| LED Lifetime: | 72.000 L80 B10 (Ta=25°C) | Gear:         | Electronic       |
| Power:        | 8,4W                     |               |                  |

### Light output tolerance +/- 10%