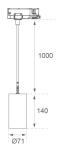

Weight: 610 g

Installation: Suspended

## **TECHNICAL SPECIFICATIONS:**

Plum: 10,5W °K: 3000 UGR: 16 CRI: 90 Type: COB 3 MacAdam:

LED Lifetime: 72.000 L80 B10 (Ta=25°C) Power Supply: 220-240V 50/60Hz

Power: 8,4W Gear: Electronic