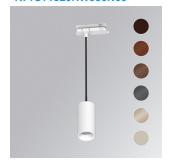

## Description:

Downlight to suspend on a three-phase track model KOMBIC 70 ST 1500. Body made of recycled aluminum extrusion with a rate of 75% and reflector made of recycled polycarbonate R-PC FR WHITE TM with bromine-free flame retardant. Flammability grade V0 according to UL94. Heat sink made of aluminum injection. LED COB, with color temperature 3000K with CRI90. ON OFF electronic equipment included. With a protection degree of IP20. Insulation class II. Photobiological safety group 0. Lifespan: 72,000 L80 B10. Available finish SERENA palette (Arena, Bronze, Champagne, Dark Chocolate, Dark Grey, Terracotta). Tolerance of luminous flux ±4% according