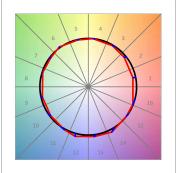

## **PHOTOMETRIC DATA:**

K71ST1520RW930DWW

 $\eta$  = 100%

lmax = 1354 cd/klm

UTE: 1,00A

CIE: 87 96 100 100 100

Data according to regulations 2019/2020/EU and 2019/2015/EU