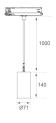

Finish: Matte white RAL 9010

Weight: 650 g

Installation: Suspended

## **TECHNICAL SPECIFICATIONS:**

Light output: 940 lm °K: 3000 Plum: 10,3W CRI: 90 Efficacy: 91,3 lm/w R9: 54 UGR: 19 MacAdam: 3

Type: СОВ Power Supply: 220-240V 50/60Hz LED Lifetime: 72.000 L80 B10 (Ta=25°C) Gear: Adjustable DALI