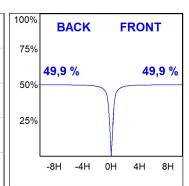

## **PHOTOMETRIC DATA:**

K71ST1520RW930DWW

 $\eta$  = 100%

lmax = 1354 cd/klm

UTE: 1,00A

CIE: 87 96 100 100 100

Data according to regulations 2019/2020/EU and 2019/2015/EU