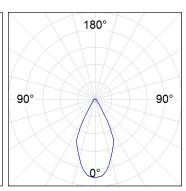

## **PHOTOMETRIC DATA:**

K71ST1520RW930DWW

 $\eta$  = 100%

lmax = 1354 cd/klm

UTE: 1,00A

CIE: 87 96 100 100 100

Data according to regulations 2019/2020/EU and 2019/2015/EU