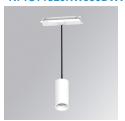

## Description:

LAMP Suspended or ceiling mounting downlight KOMBIC 70 SUT 1500. Body made of recycled aluminium extrusion at a rate of 75% and reflector made of recycled polycarbonate R-PC FR WHITE TM non-brominated flame retardant additive. Flammability grade V0 according to UL94. Inner reflector finished in white and Wide Flood reflector for greater efficiency and to achieve controlled light distribution and low glare level, less than UGR<19. Heatsink made of die-cast aluminium. COB LED, colour temperature 3000K and IRC90. Electronic DALI gear included. IP20 rated. Insulation Class II. Photobiological safety group 0. LED life time: 72.000 L80 B10. Available finishes: White and black.

Finish: Matte white RAL 9010

Weight: 650 g

Installation: Suspended