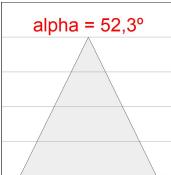

## **PHOTOMETRIC DATA:**

K71ST1520RW930DWW

 $\eta$  = 100%

lmax = 1354 cd/klm

UTE: 1,00A

CIE: 87 96 100 100 100

Data according to regulations 2019/2020/EU and 2019/2015/EU