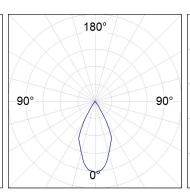

### **PHOTOMETRIC DATA:**

 $\label{eq:continuous} \text{K71ST1520RW930DBB} \\ \eta = 100\% \\ \text{Imax} = 1630 \text{ cd/klm} \\ \text{UTE:}$ 

CIE: 99 100 100 100 100

Data according to regulations 2019/2020/EU and 2019/2015/EU