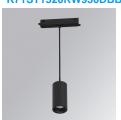

### K71ST1520RW930DBB

### KOMBIC 70 SUT 1500 IP20 9WW RF WFL D B/B

### Description:

LAMP Suspended or ceiling mounting downlight KOMBIC 70 SUT 1500. Body made of recycled aluminium extrusion at a rate of 75% and reflector made of recycled polycarbonate R-PC FR WHITE TM non-brominated flame retardant additive. Flammability grade V0 according to UL94. Inner reflector finished in black and Wide Flood reflector for greater efficiency and to achieve controlled light distribution and low glare level, less than UGR<19. Heatsink made of die-cast aluminium. COB LED, colour temperature 3000K and IRC90. Electronic DALI gear included. IP20 rated. Insulation Class II. Photobiological safety group 0. LED life time: 72.000 L80 B10. Available finishes: White and black.

Finish: Matte black RAL 9011

Weight: 650 g

Installation: Suspended