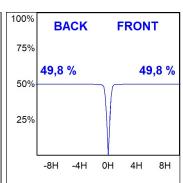

### **PHOTOMETRIC DATA:**

 $\label{eq:continuous} \text{K71ST1520RW930DBB} \\ \eta = 100\% \\ \text{Imax} = 1630 \text{ cd/klm} \\ \text{UTE:}$ 

CIE: 99 100 100 100 100

Data according to regulations 2019/2020/EU and 2019/2015/EU