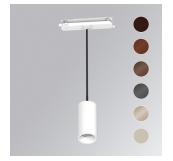

## **KOMBIC 70 SUT**

## K71ST1520RW930D66

## **KOMBIC 70 SUT 1500 IP20 930 RF WFL D SER**

## Description:

Downlight to suspend from a three-phase track model KOMBIC 70 ST 1500. Body made of recycled aluminum extrusion with a rate of 75% and reflector made of recycled polycarbonate R-PC FR WHITE TM with bromine-free flame retardant. Flammability grade V0 according to UL94. Heat sink made of aluminum injection. LED COB, with color temperature 3000K with CRI90. DALI electronic equipment included. With an IP20 protection rating. Insulation class II. Photobiological safety group 0. Lifespan: 72,000 L80 B10. Available finish SERENA palette (Arena, Bronze, Champagne, Dark Chocolate, Dark Grey, Terracotta). Tolerance of luminous flux ±4% according