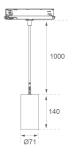

Weight: 650 g

Installation: Suspended

## **TECHNICAL SPECIFICATIONS:**

Plum: 10,3W °K: 3000 UGR: 19 CRI: 90 Type: COB 3 MacAdam:

LED Lifetime: 72.000 L80 B10 (Ta=25°C) Power Supply: 220-240V 50/60Hz Power: 8,4W Gear: Adjustable DALI