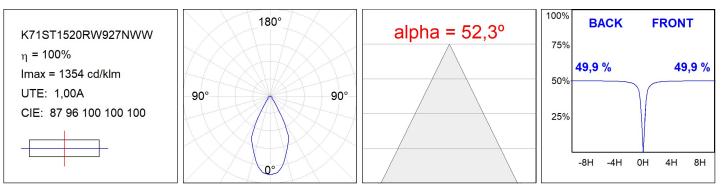

#### **TECHNICAL SPECIFICATIONS:**

| Light output: | 901 lm                   | °K :          | 2700             |
|---------------|--------------------------|---------------|------------------|
| Plum:         | 10,5W                    | CRI :         | 90               |
| Efficacy:     | 85,8 lm/w                | R9 :          | 61               |
| UGR:          | 19                       | MacAdam:      | 3                |
| Туре:         | СОВ                      | Power Supply: | 220-240V 50/60Hz |
| LED Lifetime: | 72.000 L80 B10 (Ta=25°C) | Gear:         | Electronic       |
| Power:        | 8,4W                     |               |                  |

#### Light output tolerance +/- 10%

## PHOTOMETRIC DATA :

LAMP reserves the right to change the technical specifications of their products. These changes will allow the continual improvement of the products and will also ensure the conformity to current legal changes. Updated information is always available in our website www.lamp.es