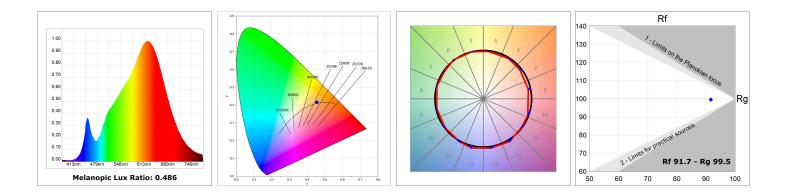

#### **TECHNICAL SPECIFICATIONS:**

| Light output: | 901 lm                   | °K :          | 2700             |
|---------------|--------------------------|---------------|------------------|
| Plum:         | 10,5W                    | CRI :         | 90               |
| Efficacy:     | 85,8 lm/w                | R9 :          | 61               |
| UGR:          | 19                       | MacAdam:      | 3                |
| Туре:         | СОВ                      | Power Supply: | 220-240V 50/60Hz |
| LED Lifetime: | 72.000 L80 B10 (Ta=25°C) | Gear:         | Electronic       |
| Power:        | 8,4W                     |               |                  |