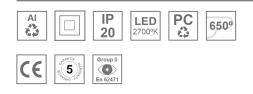

#### **Description:**

LAMP Suspended or ceiling mounting downlight KOMBIC 70 SUT 1500. Body made of recycled aluminium extrusion at a rate of 75% and reflector made of recycled polycarbonate R-PC FR WHITE TM non-brominated flame retardant additive. Flammability grade V0 according to UL94. Inner reflector finished in white and Wide Flood reflector for greater efficiency and to achieve controlled light distribution and low glare level, less than UGR<19. Heatsink made of die-cast aluminium. COB LED, colour temperature 2700K and IRC90. Electronic ON OFF gear included. IP20 rated. Insulation Class II. Photobiological safety group 0. LED life time: 72.000 L80 B10. Available finishes: White and black.

#### **TECHNICAL SPECIFICATIONS:**

| Light output: | 901 lm                   | °K :          | 2700             |
|---------------|--------------------------|---------------|------------------|
| Plum:         | 10,5W                    | CRI :         | 90               |
| Efficacy:     | 85,8 lm/w                | R9 :          | 61               |
| UGR:          | 19                       | MacAdam:      | 3                |
| Туре:         | СОВ                      | Power Supply: | 220-240V 50/60Hz |
| LED Lifetime: | 72.000 L80 B10 (Ta=25°C) | Gear:         | Electronic       |
| Power:        | 8,4W                     |               |                  |