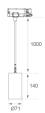

Finish: Matte white RAL 9010

Weight: 610 g

Installation: Suspended

#### **TECHNICAL SPECIFICATIONS:**

| Light output: | 901 lm                   | °K :          | 2700             |
|---------------|--------------------------|---------------|------------------|
| Plum:         | 10,5W                    | CRI :         | 90               |
| Efficacy:     | 85,8 lm/w                | R9 :          | 61               |
| UGR:          | 19                       | MacAdam:      | 3                |
| Туре:         | СОВ                      | Power Supply: | 220-240V 50/60Hz |
| LED Lifetime: | 72.000 L80 B10 (Ta=25°C) | Gear:         | Electronic       |
| Power:        | 8,4W                     |               |                  |