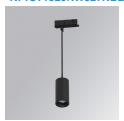

#### Description:

LAMP Suspended or ceiling mounting downlight KOMBIC 70 SUT 1500. Body made of recycled aluminium extrusion at a rate of 75% and reflector made of recycled polycarbonate R-PC FR WHITE TM non-brominated flame retardant additive. Flammability grade V0 according to UL94. Inner reflector finished in black and Wide Flood reflector for greater efficiency and to achieve controlled light distribution and low glare level, less than UGR<19. Heatsink made of die-cast aluminium. COB LED, colour temperature 2700K and IRC90. Electronic ON OFF gear included. IP20 rated. Insulation Class II. Photobiological safety group 0. LED life time: 72.000 L80 B10. Available finishes: White and black.

Finish: Matte black RAL 9011

Weight: 610 g

Installation: Suspended