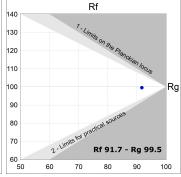

#### **TECHNICAL SPECIFICATIONS:**

Light output: 730 lm °K: 2700 Plum: 10,5W CRI: 90 Efficacy: 69,6 lm/w R9: 61 UGR: 16 3

MacAdam: Type: СОВ

LED Lifetime: 72.000 L80 B10 (Ta=25°C) Gear: Electronic

8,4W Power: