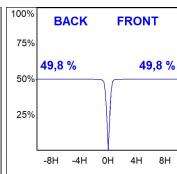

#### **PHOTOMETRIC DATA:**

K71ST1520RW927NBB  $\eta = 100\%$   $Imax = 1630 \ cd/klm$  UTE:

CIE: 99 100 100 100 100