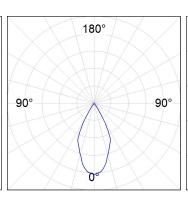

#### **PHOTOMETRIC DATA:**

K71ST1520RW927NBB  $\eta = 100\%$   $Imax = 1630 \ cd/klm$  UTE:

CIE: 99 100 100 100 100