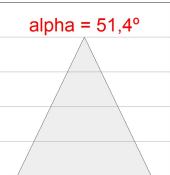

#### **PHOTOMETRIC DATA:**

K71ST1520RW927NBB  $\eta = 100\%$   $Imax = 1630 \ cd/klm$  UTE:

CIE: 99 100 100 100 100