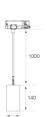

Finish: Matte black RAL 9011

Weight: 610 g

Installation: Suspended

#### **TECHNICAL SPECIFICATIONS:**

Light output: 730 lm °K: 2700 Plum: 10,5W CRI: 90 Efficacy: 69,6 lm/w R9: 61 UGR: 16 3

MacAdam: Type: СОВ

LED Lifetime: 72.000 L80 B10 (Ta=25°C) Gear: Electronic

8,4W Power: