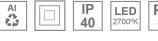

# **TECHNICAL SPECIFICATIONS:**

Plum: 10,5W °K: 2700 UGR: 16 CRI: 90 Type: COB 3 MacAdam:

LED Lifetime: 72.000 L80 B10 (Ta=25°C) Power Supply: 220-240V 50/60Hz

Power: 8,4W Gear: Electronic