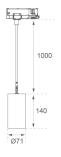

# **KOMBIC 70 SUT**

# K71ST1520RW927N66



# **KOMBIC 70 SUT 1500 IP20 927 RF WFL SER**

# Description:

Downlight to suspend from a three-phase track model KOMBIC 70 ST 1500. Body made of recycled aluminum extrusion with a rate of 75% and reflector made of recycled polycarbonate R-PC FR WHITE TM with bromine-free flame retardant. Flammability grade V0 according to UL94. Heat sink made of aluminum injection. LED COB, with color temperature 2700K with CRI90. ON OFF electronic equipment included. With a protection degree of IP20. Insulation class II. Photobiological safety group 0. Lifespan: 72,000 L80 B10. Available finish SERENA palette (Arena, Bronze, Champagne, Dark Chocolate, Dark Grey, Terracotta). Tolerance of luminous flux ±4% according



Weight: 610 g

Installation: Suspended

# **TECHNICAL SPECIFICATIONS:**

Plum: 10,5W °K: 2700 UGR: 16 CRI: 90 Type: COB 3 MacAdam:

LED Lifetime: 72.000 L80 B10 (Ta=25°C) Power Supply: 220-240V 50/60Hz

Power: 8,4W Gear: Electronic















# **CUSTOM MADE OPTIONS:**