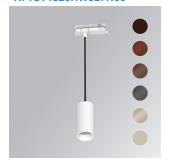

# Description:

Downlight to suspend from a three-phase track model KOMBIC 70 ST 1500. Body made of recycled aluminum extrusion with a rate of 75% and reflector made of recycled polycarbonate R-PC FR WHITE TM with bromine-free flame retardant. Flammability grade V0 according to UL94. Heat sink made of aluminum injection. LED COB, with color temperature 2700K with CRI90. ON OFF electronic equipment included. With a protection degree of IP20. Insulation class II. Photobiological safety group 0. Lifespan: 72,000 L80 B10. Available finish SERENA palette (Arena, Bronze, Champagne, Dark Chocolate, Dark Grey, Terracotta). Tolerance of luminous flux ±4% according