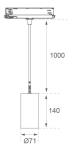

Weight: 650 g

Installation: Suspended

## **TECHNICAL SPECIFICATIONS:**

Plum: 10,3W °K: 2700 UGR: 19 CRI: 90 Type: COB 3 MacAdam:

LED Lifetime: 72.000 L80 B10 (Ta=25°C) Power Supply: 220-240V 50/60Hz Power: 8,4W Gear: Adjustable DALI