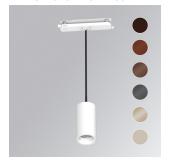

## Description:

Downlight to suspend on a three-phase track model KOMBIC 70 ST 1500. Body made of recycled aluminum extrusion with a rate of 75% and reflector of recycled polycarbonate R-PC FR WHITE TM with bromine-free flame retardant. Flammability grade V0 according to UL94. Heat sink made of aluminum injection. LED COB, with color temperature 2700K with CRI90. DALI electronic equipment included. With a protection degree of IP20. Insulation class II. Photobiological safety group 0. Lifespan: 72,000 L80 B10. Available finish SERENA palette (Arena, Bronze, Champagne, Dark Chocolate, Dark Grey, Terracotta). Tolerance of luminous flux ±4% according to finish.