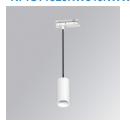

## **KOMBIC 70 SUT**

## K71ST1520RW840NWW

## KOMBIC 70 SUT 1500 IP20 NW RF WFL W/W

## Description:

LAMP Suspended or ceiling mounting downlight KOMBIC 70 SUT 1500. Body made of recycled aluminium extrusion at a rate of 75% and reflector made of recycled polycarbonate R-PC FR WHITE TM non-brominated flame retardant additive. Flammability grade V0 according to UL94. Inner reflector finished in white and Wide Flood reflector for greater efficiency and to achieve controlled light distribution and low glare level, less than UGR<19. Heatsink made of die-cast aluminium. COB LED, colour temperature 4000K and IRC80. Electronic ON OFF gear included. IP20 rated. Insulation Class II. Photobiological safety group 0. LED life time: 72.000 L80 B10. Available finishes: White and black.

Finish: Matte white RAL 9010

Weight: 610 g

Installation: Suspended