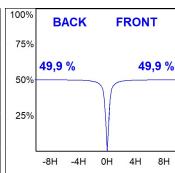

## **PHOTOMETRIC DATA:**

K71ST1520RW840NWW  $\eta$  = 100%

lmax = 1354 cd/klmUTE: 1,00A

CIE: 87 96 100 100 100