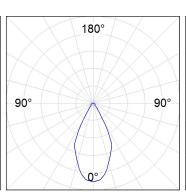

## **PHOTOMETRIC DATA:**

K71ST1520RW840NWW  $\eta$  = 100%

lmax = 1354 cd/klmUTE: 1,00A

CIE: 87 96 100 100 100