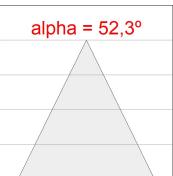

## **PHOTOMETRIC DATA:**

K71ST1520RW840NWW  $\eta$  = 100%

lmax = 1354 cd/klmUTE: 1,00A

CIE: 87 96 100 100 100