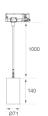

Finish: Matte white RAL 9010

Weight: 610 g

Installation: Suspended

## **TECHNICAL SPECIFICATIONS:**

Light output: 1.158 lm °K: 4000 Plum: 10,5W CRI: 80 Efficacy: 110,3 lm/w 3 MacAdam:

UGR: 19 Power Supply: 220-240V 50/60Hz

Type: СОВ Gear: Electronic

LED Lifetime: 72.000 L80 B10 (Ta=25°C)