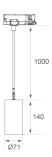

### Weight: 610 g

Installation: Suspended

### **TECHNICAL SPECIFICATIONS:**

| Plum:         | 10,5W                    | ⁰K :          | 4000             |
|---------------|--------------------------|---------------|------------------|
| UGR:          | 16                       | CRI :         | 80               |
| Туре:         | СОВ                      | MacAdam:      | 3                |
| LED Lifetime: | 72.000 L80 B10 (Ta=25⁰C) | Power Supply: | 220-240V 50/60Hz |
| Power:        | 8,4W                     | Gear:         | Electronic       |