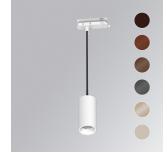

#### Description:

Downlight to suspend from a three-phase track model KOMBIC 70 ST 1500. Body made of recycled aluminum extrusion with a rate of 75% and reflector made of recycled polycarbonate R-PC FR WHITE TM with bromine-free flame retardant. Flammability grade V0 according to UL94. Heat sink made of aluminum injection. LED COB, with a color temperature of 4000K with CRI80. ON OFF electronic equipment included. With a protection degree of IP20. Insulation class II. Photobiological safety group 0. Lifespan: 72,000 L80 B10. Available finish SERENA palette (Arena, Bronze, Champagne, Dark Chocolate, Dark Grey, Terracotta). Tolerance of luminous flux ±4% according to finish.

### Weight: 610 g

Installation: Suspended