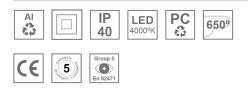

#### Description:

Downlight to suspend from a three-phase track model KOMBIC 70 ST 1500. Body made of recycled aluminum extrusion with a rate of 75% and reflector made of recycled polycarbonate R-PC FR WHITE TM with bromine-free flame retardant. Flammability grade V0 according to UL94. Heat sink made of aluminum injection. LED COB, with a color temperature of 4000K with CRI80. ON OFF electronic equipment included. With a protection degree of IP20. Insulation class II. Photobiological safety group 0. Lifespan: 72,000 L80 B10. Available finish SERENA palette (Arena, Bronze, Champagne, Dark Chocolate, Dark Grey, Terracotta). Tolerance of luminous flux ±4% according to finish.

### **TECHNICAL SPECIFICATIONS:**

| Plum:         | 10,5W                    | ⁰K :          | 4000             |
|---------------|--------------------------|---------------|------------------|
| UGR:          | 16                       | CRI :         | 80               |
| Туре:         | СОВ                      | MacAdam:      | 3                |
| LED Lifetime: | 72.000 L80 B10 (Ta=25⁰C) | Power Supply: | 220-240V 50/60Hz |
| Power:        | 8,4W                     | Gear:         | Electronic       |