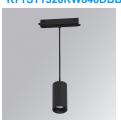

#### **KOMBIC 70 SUT**

#### K71ST1520RW840DBB

#### KOMBIC 70 SUT 1500 IP20 NW RF WFL D B/B

#### Description:

LAMP Suspended or ceiling mounting downlight KOMBIC 70 SUT 1500. Body made of recycled aluminium extrusion at a rate of 75% and reflector made of recycled polycarbonate R-PC FR WHITE TM non-brominated flame retardant additive. Flammability grade V0 according to UL94. Inner reflector finished in black and Wide Flood reflector for greater efficiency and to achieve controlled light distribution and low glare level, less than UGR<19. Heatsink made of die-cast aluminium. COB LED, colour temperature 4000K and IRC80. Electronic DALI gear included. IP20 rated. Insulation Class II. Photobiological safety group 0. LED life time: 72.000 L80 B10. Available finishes: White and black.

Finish: Matte black RAL 9011

Weight: 650 g

Installation: Suspended