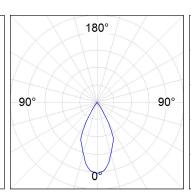

### **PHOTOMETRIC DATA:**

$$\label{eq:continuous} \begin{split} &\text{K71ST1520RW840DBB} \\ &\eta = 100\% \\ &\text{Imax} = 1630 \text{ cd/klm} \\ &\text{UTE:} \\ &\text{CIE: } 99 \ 100 \ 100 \ 100 \ 100 \end{split}$$