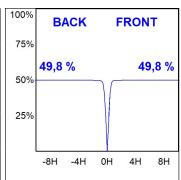

### **PHOTOMETRIC DATA:**

$$\label{eq:continuous} \begin{split} &\text{K71ST1520RW840DBB} \\ &\eta = 100\% \\ &\text{Imax} = 1630 \text{ cd/klm} \\ &\text{UTE:} \\ &\text{CIE: } 99 \ 100 \ 100 \ 100 \ 100 \end{split}$$