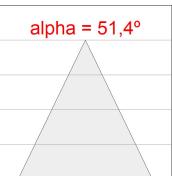

### **PHOTOMETRIC DATA:**

$$\label{eq:continuous} \begin{split} &\text{K71ST1520RW840DBB} \\ &\eta = 100\% \\ &\text{Imax} = 1630 \text{ cd/klm} \\ &\text{UTE:} \\ &\text{CIE: } 99 \ 100 \ 100 \ 100 \ 100 \end{split}$$