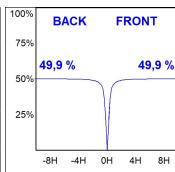

### **PHOTOMETRIC DATA:**

K71ST1520RW830NWW

 $\eta$  = 100%

lmax = 1354 cd/klm

UTE: 1,00A

CIE: 87 96 100 100 100