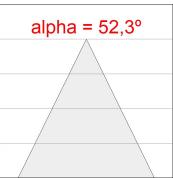

### **PHOTOMETRIC DATA:**

K71ST1520RW830NWW

 $\eta$  = 100%

lmax = 1354 cd/klm

UTE: 1,00A

CIE: 87 96 100 100 100