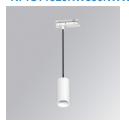

#### **KOMBIC 70 SUT**

#### K71ST1520RW830NWW

#### KOMBIC 70 SUT 1500 IP20 WW RF WFL W/W

#### Description:

LAMP Suspended or ceiling mounting downlight KOMBIC 70 SUT 1500. Body made of recycled aluminium extrusion at a rate of 75% and reflector made of recycled polycarbonate R-PC FR WHITE TM non-brominated flame retardant additive. Flammability grade V0 according to UL94. Inner reflector finished in white and Wide Flood reflector for greater efficiency and to achieve controlled light distribution and low glare level, less than UGR<19. Heatsink made of die-cast aluminium. COB LED, colour temperature 3000K and IRC80. Electronic ON OFF gear included. IP20 rated. Insulation Class II. Photobiological safety group 0. LED life time: 72.000 L80 B10. Available finishes: White and black.

Finish: Matte white RAL 9010

Weight: 610 g

Installation: Suspended