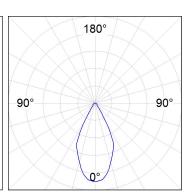

### **PHOTOMETRIC DATA:**

K71ST1520RW830NWW

 $\eta$  = 100%

lmax = 1354 cd/klm

UTE: 1,00A

CIE: 87 96 100 100 100