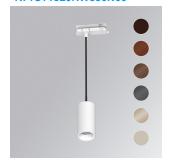

## Description:

Downlight to suspend from a three-phase track model KOMBIC 70 ST 1500. Body made of recycled aluminum extrusion with a rate of 75% and reflector made of recycled polycarbonate R-PC FR WHITE TM with bromine-free flame retardant. Flammability grade V0 according to UL94. Heat sink made of aluminum injection. LED COB, with color temperature 3000K with CRI80. ON OFF electronic equipment included. With a protection degree of IP20. Insulation class II. Photobiological safety group 0. Lifespan: 72,000 L80 B10. Available finish SERENA palette (Arena, Bronze, Champagne, Dark Chocolate, Dark Grey, Terracotta). Tolerance of luminous flux ±4% according