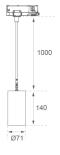

## **KOMBIC 70 SUT**

## K71ST1520RW830N66



## KOMBIC 70 SUT 1500 IP20 830 RF WFL SER

## Description:

Downlight to suspend from a three-phase track model KOMBIC 70 ST 1500. Body made of recycled aluminum extrusion with a rate of 75% and reflector made of recycled polycarbonate R-PC FR WHITE TM with bromine-free flame retardant. Flammability grade V0 according to UL94. Heat sink made of aluminum injection. LED COB, with color temperature 3000K with CRI80. ON OFF electronic equipment included. With a protection degree of IP20. Insulation class II. Photobiological safety group 0. Lifespan: 72,000 L80 B10. Available finish SERENA palette (Arena, Bronze, Champagne, Dark Chocolate, Dark Grey, Terracotta). Tolerance of luminous flux ±4% according



Weight: 610 g

Installation: Suspended

## **TECHNICAL SPECIFICATIONS:**

Plum: 10,5W °K: 3000 UGR: 16 CRI: 80 Type: COB 3 MacAdam:

LED Lifetime: 72.000 L80 B10 (Ta=25°C) Power Supply: 220-240V 50/60Hz

Power: 8,4W Gear: Electronic





















# **CUSTOM MADE OPTIONS:**









Data according to regulations 2019/2020/EU and 2019/2015/EU