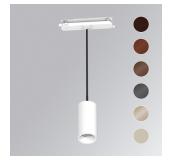

## Description:

Downlight to suspend from a three-phase track model KOMBIC 70 ST 1500. Body made of recycled aluminum extrusion with a rate of 75% and reflector made of recycled polycarbonate R-PC FR WHITE TM with bromine-free flame retardant. Flammability grade V0 according to UL94. Heat sink made of aluminum injection. LED COB, with color temperature 3000K with CRI80. DALI electronic equipment included. With an IP20 protection rating. Insulation class II. Photobiological safety group 0. Lifespan: 72,000 L80 B10. Available finish SERENA palette (Arena, Bronze, Champagne, Dark Chocolate, Dark Grey, Terracotta). Tolerance of luminous flux ±4% according

Weight: 650 g

Installation: Suspended