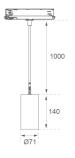

Weight: 650 g

Installation: Suspended

## **TECHNICAL SPECIFICATIONS:**

Plum: 10,3W °K: 3000 UGR: 19 CRI: 80 Type: COB 3 MacAdam:

LED Lifetime: 72.000 L80 B10 (Ta=25°C) Power Supply: 220-240V 50/60Hz Power: 8,4W Gear: Adjustable DALI