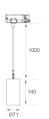

Finish: Matte white RAL 9010

Weight: 610 g

Installation: Suspended

#### **TECHNICAL SPECIFICATIONS:**

Light output: 1.053 lm °K: 2700 Plum: 10,5W CRI: 80 Efficacy: 100,3 lm/w 3 MacAdam:

UGR: 19 Power Supply: 220-240V 50/60Hz

Type: СОВ Gear: Electronic

LED Lifetime: 72.000 L80 B10 (Ta=25°C)