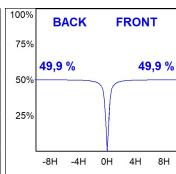

### **PHOTOMETRIC DATA:**

K71ST1520RW827NWW  $\eta$  = 100%

lmax = 1354 cd/klm

UTE: 1,00A

CIE: 87 96 100 100 100