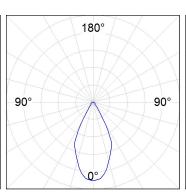

### **PHOTOMETRIC DATA:**

K71ST1520RW827NWW  $\eta$  = 100%

lmax = 1354 cd/klm

UTE: 1,00A

CIE: 87 96 100 100 100