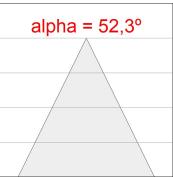

### **PHOTOMETRIC DATA:**

K71ST1520RW827NWW  $\eta$  = 100%

lmax = 1354 cd/klm

UTE: 1,00A

CIE: 87 96 100 100 100