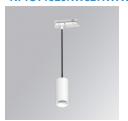

#### **KOMBIC 70 SUT**

#### K71ST1520RW827NWW

#### KOMBIC 70 SUT 1500 IP20 VWW RF WFL W/W

#### Description:

LAMP Suspended or ceiling mounting downlight KOMBIC 70 SUT 1500. Body made of recycled aluminium extrusion at a rate of 75% and reflector made of recycled polycarbonate R-PC FR WHITE TM non-brominated flame retardant additive. Flammability grade V0 according to UL94. Inner reflector finished in white and Wide Flood reflector for greater efficiency and to achieve controlled light distribution and low glare level, less than UGR<19. Heatsink made of die-cast aluminium. COB LED, colour temperature 2700K and IRC80. Electronic ON OFF gear included. IP20 rated. Insulation Class II. Photobiological safety group 0. LED life time: 72.000 L80 B10. Available finishes: White and black.

Finish: Matte white RAL 9010

Weight: 610 g

Installation: Suspended