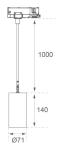

# **KOMBIC 70 SUT**

# K71ST1520RW827N66



# KOMBIC 70 SUT 1500 IP20 827 RF WFL SER

# Description:

Downlight to suspend from a three-phase track model KOMBIC 70 ST 1500. Body made of recycled aluminum extrusion with a rate of 75% and reflector made of recycled polycarbonate R-PC FR WHITE TM with bromine-free flame retardant. Flammability grade V0 according to UL94. Heat sink made of aluminum injection. LED COB, with color temperature 2700K with CRI80. ON OFF electronic equipment included. With a protection degree of IP20. Insulation class II. Photobiological safety group 0. Lifespan: 72,000 L80 B10. Available finish SERENA palette (Arena, Bronze, Champagne, Dark Chocolate, Dark Grey, Terracotta). Tolerance of luminous flux ±4% according



Weight: 610 g

Installation: Suspended

# **TECHNICAL SPECIFICATIONS:**

Plum: 10,5W °K: 2700 UGR: 16 CRI: 80 Type: COB 3 MacAdam:

LED Lifetime: 72.000 L80 B10 (Ta=25°C) Power Supply: 220-240V 50/60Hz

Power: 8,4W Gear: Electronic