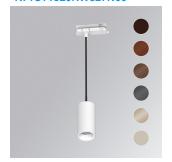

# Description:

Downlight to suspend from a three-phase track model KOMBIC 70 ST 1500. Body made of recycled aluminum extrusion with a rate of 75% and reflector made of recycled polycarbonate R-PC FR WHITE TM with bromine-free flame retardant. Flammability grade V0 according to UL94. Heat sink made of aluminum injection. LED COB, with color temperature 2700K with CRI80. ON OFF electronic equipment included. With a protection degree of IP20. Insulation class II. Photobiological safety group 0. Lifespan: 72,000 L80 B10. Available finish SERENA palette (Arena, Bronze, Champagne, Dark Chocolate, Dark Grey, Terracotta). Tolerance of luminous flux ±4% according

Weight: 610 g

Installation: Suspended