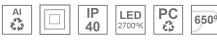

# Description:

Downlight to suspend from a three-phase track model KOMBIC 70 ST 1500. Body made of recycled aluminum extrusion with a rate of 75% and reflector made of recycled polycarbonate R-PC FR WHITE TM with bromine-free flame retardant. Flammability grade V0 according to UL94. Heat sink made of aluminum injection. LED COB, with color temperature 2700K with CRI80. ON OFF electronic equipment included. With a protection degree of IP20. Insulation class II. Photobiological safety group 0. Lifespan: 72,000 L80 B10. Available finish SERENA palette (Arena, Bronze, Champagne, Dark Chocolate, Dark Grey, Terracotta). Tolerance of luminous flux ±4% according

# **TECHNICAL SPECIFICATIONS:**

Plum: 10,5W °K: 2700 UGR: 16 CRI: 80 Type: COB 3 MacAdam:

LED Lifetime: 72.000 L80 B10 (Ta=25°C) Power Supply: 220-240V 50/60Hz

Power: 8,4W Gear: Electronic