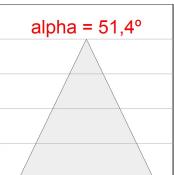

#### **PHOTOMETRIC DATA:**

K71ST1520RW827DBB  $\eta$  = 100% lmax = 1630 cd/klmUTE: CIE: 99 100 100 100 100