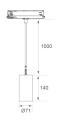

Finish: Matte black RAL 9011

Weight: 650 g

Installation: Suspended

#### **TECHNICAL SPECIFICATIONS:**

Light output: 854 lm °K: 2700 Plum: 10,3W CRI: 80 Efficacy: 82,9 lm/w 3 MacAdam:

UGR: 16 Power Supply: 220-240V 50/60Hz Type: СОВ Gear: Adjustable DALI

LED Lifetime: 72.000 L80 B10 (Ta=25°C)