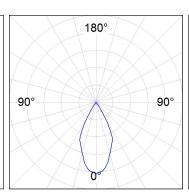

#### **PHOTOMETRIC DATA:**

K71ST1520RW827DBB  $\eta$  = 100% lmax = 1630 cd/klmUTE: CIE: 99 100 100 100 100