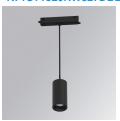

#### **KOMBIC 70 SUT**

#### K71ST1520RW827DBB

#### KOMBIC 70 SUT 1500 IP20 VWW RF WFL D B/B

#### Description:

LAMP Suspended or ceiling mounting downlight KOMBIC 70 SUT 1500. Body made of recycled aluminium extrusion at a rate of 75% and reflector made of recycled polycarbonate R-PC FR WHITE TM non-brominated flame retardant additive. Flammability grade V0 according to UL94. Inner reflector finished in black and Wide Flood reflector for greater efficiency and to achieve controlled light distribution and low glare level, less than UGR<19. Heatsink made of die-cast aluminium. COB LED, colour temperature 2700K and IRC80. Electronic DALI gear included. IP20 rated. Insulation Class II. Photobiological safety group 0. LED life time: 72.000 L80 B10. Available finishes: White and black.