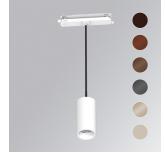

### KOMBIC 70 SUT 1500 IP20 827 RF WFL D SER

#### **Description:**

Downlight to suspend from a three-phase track model KOMBIC 70 ST 1500. Body made of recycled aluminum extrusion with a rate of 75% and reflector made of recycled polycarbonate R-PC FR WHITE TM with bromine-free flame retardant. Flammability grade V0 according to UL94. Heat sink made of aluminum injection. LED COB, with color temperature 2700K with CRI80. DALI electronic equipment included. With an IP20 protection rating. Insulation class II. Photobiological safety group 0. Lifespan: 72,000 L80 B10. Available finish SERENA palette (Arena, Bronze, Champagne, Dark Chocolate, Dark Grey, Terracotta). Tolerance of luminous flux ±4% according to finish.

Weight: 650 g

Installation: Suspended