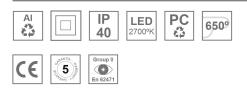

#### **Description:**

Downlight to suspend from a three-phase track model KOMBIC 70 ST 1500. Body made of recycled aluminum extrusion with a rate of 75% and reflector made of recycled polycarbonate R-PC FR WHITE TM with bromine-free flame retardant. Flammability grade V0 according to UL94. Heat sink made of aluminum injection. LED COB, with color temperature 2700K with CRI80. DALI electronic equipment included. With an IP20 protection rating. Insulation class II. Photobiological safety group 0. Lifespan: 72,000 L80 B10. Available finish SERENA palette (Arena, Bronze, Champagne, Dark Chocolate, Dark Grey, Terracotta). Tolerance of luminous flux ±4% according to finish.

#### **TECHNICAL SPECIFICATIONS:**

| Plum:         | 10,3W                    | ⁰K :          | 2700             |
|---------------|--------------------------|---------------|------------------|
| UGR:          | 19                       | CRI :         | 80               |
| Туре:         | СОВ                      | MacAdam:      | 3                |
| LED Lifetime: | 72.000 L80 B10 (Ta=25°C) | Power Supply: | 220-240V 50/60Hz |
| Power:        | 8,4W                     | Gear:         | Adjustable DALI  |