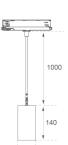

#### **Product datasheet**

# **KOMBIC 70 SUT**

## K71ST1520RW827D66





Ø71

### KOMBIC 70 SUT 1500 IP20 827 RF WFL D SER

#### **Description:**

Downlight to suspend from a three-phase track model KOMBIC 70 ST 1500. Body made of recycled aluminum extrusion with a rate of 75% and reflector made of recycled polycarbonate R-PC FR WHITE TM with bromine-free flame retardant. Flammability grade V0 according to UL94. Heat sink made of aluminum injection. LED COB, with color temperature 2700K with CRI80. DALI electronic equipment included. With an IP20 protection rating. Insulation class II. Photobiological safety group 0. Lifespan: 72,000 L80 B10. Available finish SERENA palette (Arena, Bronze, Champagne, Dark Chocolate, Dark Grey, Terracotta). Tolerance of luminous flux ±4% according to finish.

Weight: 650 g

Installation: Suspended

#### **TECHNICAL SPECIFICATI