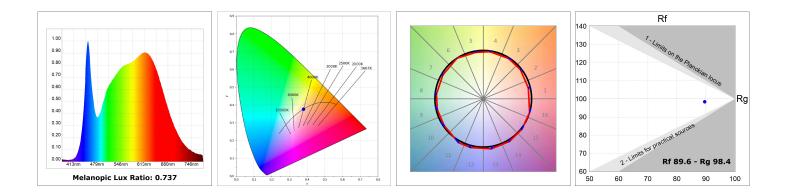

#### **TECHNICAL SPECIFICATIONS:**

| Light output: | 1.066 lm                 | <b>⁰K</b> :   | 4000             |
|---------------|--------------------------|---------------|------------------|
| Plum:         | 10,5W                    | CRI :         | 90               |
| Efficacy:     | 101,6 lm/w               | R9 :          | 71               |
| UGR:          | 19                       | MacAdam:      | 3                |
| Туре:         | COB                      | Power Supply: | 220-240V 50/60Hz |
| LED Lifetime: | 72.000 L80 B10 (Ta=25°C) | Gear:         | Electronic       |
| Power:        | 8,4W                     |               |                  |