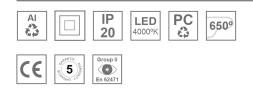

#### **Description:**

LAMP Suspended or ceiling mounting downlight KOMBIC 70 SUT 1500. Body made of recycled aluminium extrusion at a rate of 75% and reflector made of recycled polycarbonate R-PC FR WHITE TM non-brominated flame retardant additive. Flammability grade V0 according to UL94. Inner reflector finished in white and Flood reflector for greater efficiency and to achieve controlled light distribution and low glare level, less than UGR<19. Heatsink made of die-cast aluminium. COB LED, colour temperature 4000K and IRC90. Electronic ON OFF gear included. IP20 rated. Insulation Class II. Photobiological safety group 0. LED life time: 72.000 L80 B10. Available finishes: White and black.

#### **TECHNICAL SPECIFICATIONS:**

| Light output: | 1.066 lm                 | <b>⁰K</b> :   | 4000             |
|---------------|--------------------------|---------------|------------------|
| Plum:         | 10,5W                    | CRI :         | 90               |
| Efficacy:     | 101,6 lm/w               | R9 :          | 71               |
| UGR:          | 19                       | MacAdam:      | 3                |
| Туре:         | COB                      | Power Supply: | 220-240V 50/60Hz |
| LED Lifetime: | 72.000 L80 B10 (Ta=25°C) | Gear:         | Electronic       |
| Power:        | 8,4W                     |               |                  |