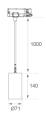

#### **Product datasheet**

# KOMBIC 70 SUT

### K71ST1520RF940NWW





#### KOMBIC 70 SUT 1500 IP20 9NW RF FL W/W

#### **Description:**

LAMP Suspended or ceiling mounting downlight KOMBIC 70 SUT 1500. Body made of recycled aluminium extrusion at a rate of 75% and reflector made of recycled polycarbonate R-PC FR WHITE TM non-brominated flame retardant additive. Flammability grade V0 according to UL94. Inner reflector finished in white and Flood reflector for greater efficiency and to achieve controlled light distribution and low glare level, less than UGR<19. Heatsink made of die-cast aluminium. COB LED, colour temperature 4000K and IRC90. Electronic ON OFF gear included. IP20 rated. Insulation Class II. Photobiological safety group 0. LED life time: 72.000 L80 B10. Available finishes: White and black.

Finish: Matte white RAL 9010

Weight: 610 g

Installa