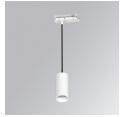

#### **Description:**

LAMP Suspended or ceiling mounting downlight KOMBIC 70 SUT 1500. Body made of recycled aluminium extrusion at a rate of 75% and reflector made of recycled polycarbonate R-PC FR WHITE TM non-brominated flame retardant additive. Flammability grade V0 according to UL94. Inner reflector finished in white and Flood reflector for greater efficiency and to achieve controlled light distribution and low glare level, less than UGR<19. Heatsink made of die-cast aluminium. COB LED, colour temperature 4000K and IRC90. Electronic ON OFF gear included. IP20 rated. Insulation Class II. Photobiological safety group 0. LED life time: 72.000 L80 B10. Available finishes: White and black.

Finish: Matte white RAL 9010

Weight: 610 g

Installation: Suspended