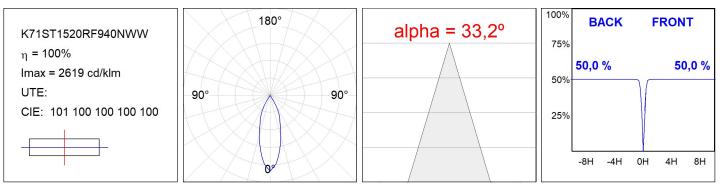

#### **TECHNICAL SPECIFICATIONS:**

| Light output: | 1.066 lm                 | <b>⁰K</b> :   | 4000             |
|---------------|--------------------------|---------------|------------------|
| Plum:         | 10,5W                    | CRI :         | 90               |
| Efficacy:     | 101,6 lm/w               | R9 :          | 71               |
| UGR:          | 19                       | MacAdam:      | 3                |
| Туре:         | COB                      | Power Supply: | 220-240V 50/60Hz |
| LED Lifetime: | 72.000 L80 B10 (Ta=25°C) | Gear:         | Electronic       |
| Power:        | 8,4W                     |               |                  |

### Light output tolerance +/- 10%