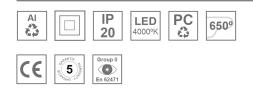

#### **Description:**

LAMP Suspended or ceiling mounting downlight KOMBIC 70 SUT 1500. Body made of recycled aluminium extrusion at a rate of 75% and reflector made of recycled polycarbonate R-PC FR WHITE TM non-brominated flame retardant additive. Flammability grade V0 according to UL94. Inner reflector finished in black and Flood reflector for greater efficiency and to achieve controlled light distribution and low glare level, less than UGR<19. Heatsink made of die-cast aluminium. COB LED, colour temperature 4000K and IRC90. Electronic ON OFF gear included. IP20 rated. Insulation Class II. Photobiological safety group 0. LED life time: 72.000 L80 B10. Available finishes: White and black.

#### **TECHNICAL SPECIFICATIONS:**

| Light output: | 934 lm                   | <b>۰</b> K :  | 4000             |
|---------------|--------------------------|---------------|------------------|
| Plum:         | 10,5W                    | CRI :         | 90               |
| Efficacy:     | 89 lm/w                  | R9 :          | 71               |
| UGR:          | 16                       | MacAdam:      | 3                |
| Туре:         | СОВ                      | Power Supply: | 220-240V 50/60Hz |
| LED Lifetime: | 72.000 L80 B10 (Ta=25°C) | Gear:         | Electronic       |
| Power:        | 8,4W                     |               |                  |