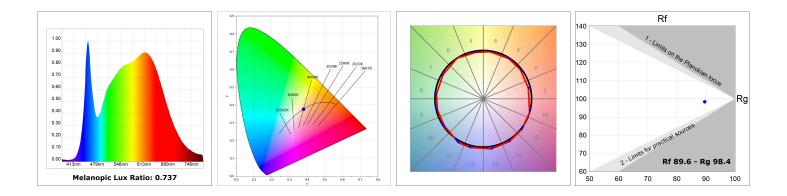

#### **TECHNICAL SPECIFICATIONS:**

| Light output: | 934 lm                   | <b>۰</b> K :  | 4000             |
|---------------|--------------------------|---------------|------------------|
| Plum:         | 10,5W                    | CRI :         | 90               |
| Efficacy:     | 89 lm/w                  | R9 :          | 71               |
| UGR:          | 16                       | MacAdam:      | 3                |
| Туре:         | СОВ                      | Power Supply: | 220-240V 50/60Hz |
| LED Lifetime: | 72.000 L80 B10 (Ta=25°C) | Gear:         | Electronic       |
| Power:        | 8,4W                     |               |                  |