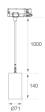

Finish: Matte black RAL 9011

Weight: 610 g

Installation: Suspended

#### **TECHNICAL SPECIFICATIONS:**

| Light output: | 934 lm                   | <b>۰</b> K :  | 4000             |
|---------------|--------------------------|---------------|------------------|
| Plum:         | 10,5W                    | CRI :         | 90               |
| Efficacy:     | 89 lm/w                  | R9 :          | 71               |
| UGR:          | 16                       | MacAdam:      | 3                |
| Туре:         | СОВ                      | Power Supply: | 220-240V 50/60Hz |
| LED Lifetime: | 72.000 L80 B10 (Ta=25°C) | Gear:         | Electronic       |
| Power:        | 8,4W                     |               |                  |