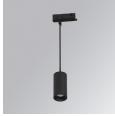

# **KOMBIC 70 SUT**

### K71ST1520RF940NBB

### KOMBIC 70 SUT 1500 IP20 9NW RF FL B/B

#### **Description:**

LAMP Suspended or ceiling mounting downlight KOMBIC 70 SUT 1500. Body made of recycled aluminium extrusion at a rate of 75% and reflector made of recycled polycarbonate R-PC FR WHITE TM non-brominated flame retardant additive. Flammability grade V0 according to UL94. Inner reflector finished in black and Flood reflector for greater efficiency and to achieve controlled light distribution and low glare level, less than UGR<19. Heatsink made of die-cast aluminium. COB LED, colour temperature 4000K and IRC90. Electronic ON OFF gear included. IP20 rated. Insulation Class II. Photobiological safety group 0. LED life time: 72.000 L80 B10. Available finishes: White and black.

Finish: Matte black RAL 9011

Weight: 610 g

Installation: Suspended