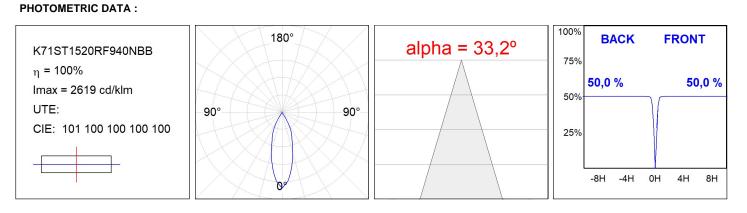

#### **TECHNICAL SPECIFICATIONS:**

| Light output: | 934 lm                   | <b>۰</b> K :  | 4000             |
|---------------|--------------------------|---------------|------------------|
| Plum:         | 10,5W                    | CRI :         | 90               |
| Efficacy:     | 89 lm/w                  | R9 :          | 71               |
| UGR:          | 16                       | MacAdam:      | 3                |
| Туре:         | СОВ                      | Power Supply: | 220-240V 50/60Hz |
| LED Lifetime: | 72.000 L80 B10 (Ta=25°C) | Gear:         | Electronic       |
| Power:        | 8,4W                     |               |                  |

### Light output tolerance +/- 10%