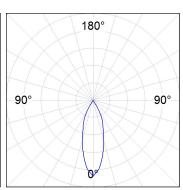

### **PHOTOMETRIC DATA:**

 $\label{eq:continuous} \text{K71ST1520RF940DBB} \\ \eta = 100\% \\ \text{Imax} = 2619 \text{ cd/kIm} \\ \text{UTE:}$ 

CIE: 101 100 100 100 100