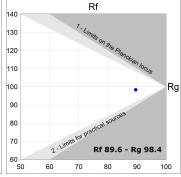

### **TECHNICAL SPECIFICATIONS:**

Light output: 934 lm °K: 4000 Plum: 10,3W CRI: 90 Efficacy: 90,7 lm/w R9: 71 UGR: 16 MacAdam: 3

Type: СОВ Power Supply: 220-240V 50/60Hz LED Lifetime: 72.000 L80 B10 (Ta=25°C) Gear: Adjustable DALI