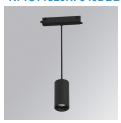

### Description:

LAMP Suspended or ceiling mounting downlight KOMBIC 70 SUT 1500. Body made of recycled aluminium extrusion at a rate of 75% and reflector made of recycled polycarbonate R-PC FR WHITE TM non-brominated flame retardant additive. Flammability grade V0 according to UL94. Inner reflector finished in black and Flood reflector for greater efficiency and to achieve controlled light distribution and low glare level, less than UGR<19. Heatsink made of die-cast aluminium. COB LED, colour temperature 4000K and IRC90. Electronic DALI gear included. IP20 rated. Insulation Class II. Photobiological safety group 0. LED life time: 72.000 L80 B10. Available finishes: White and black.

Finish: Matte black RAL 9011

Weight: 650 g

Installation: Suspended