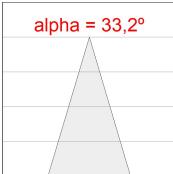

### **PHOTOMETRIC DATA:**

 $\label{eq:continuous} \text{K71ST1520RF940DBB} \\ \eta = 100\% \\ \text{Imax} = 2619 \text{ cd/kIm} \\ \text{UTE:}$ 

CIE: 101 100 100 100 100