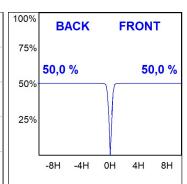

### **PHOTOMETRIC DATA:**

 $\label{eq:continuous} \text{K71ST1520RF940DBB} \\ \eta = 100\% \\ \text{Imax} = 2619 \text{ cd/kIm} \\ \text{UTE:}$ 

CIE: 101 100 100 100 100