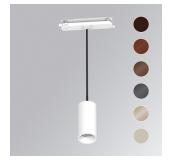

## Description:

Downlight to suspend from a three-phase track model KOMBIC 70 ST 1500. Body made of recycled aluminum extrusion with a rate of 75% and reflector made of recycled polycarbonate R-PC FR WHITE TM with bromine-free flame retardant. Flammability grade V0 according to UL94. Flood reflector for greater efficiency and control of light distribution and lower glare UGR<16. Heat sink made of aluminum injection. LED COB, with color temperature 4000K with CRI90. DALI electronic equipment included. With a protection degree of IP20. Insulation class II. Photobiological safety group 0. Lifespan: 72,000 L80 B10. Available finish SERENA palette (Arena, Bronze, Champagne, Dark Chocolate, Dark Grey, Terracotta). Tolerance of luminous flux ±4% according to finish.