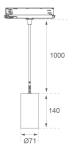

Weight: 650 g

Installation: Suspended

## **TECHNICAL SPECIFICATIONS:**

Plum: 10,3W °K: 4000 UGR: 19 CRI: 90 Type: COB 3 MacAdam:

LED Lifetime: 72.000 L80 B10 (Ta=25°C) Power Supply: 220-240V 50/60Hz Power: 8,4W Gear: Adjustable DALI