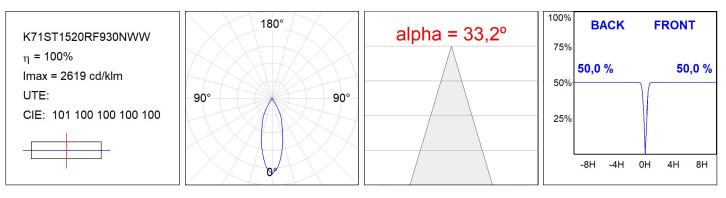

### **TECHNICAL SPECIFICATIONS:**

| Light output: | 1.000 lm                 | ⁰K :          | 3000             |
|---------------|--------------------------|---------------|------------------|
| Plum:         | 10,5W                    | CRI :         | 90               |
| Efficacy:     | 95,2 lm/w                | R9 :          | 54               |
| UGR:          | 19                       | MacAdam:      | 3                |
| Туре:         | СОВ                      | Power Supply: | 220-240V 50/60Hz |
| LED Lifetime: | 72.000 L80 B10 (Ta=25°C) | Gear:         | Electronic       |
| Power:        | 8,4W                     |               |                  |

# Light output tolerance +/- 10%

# **PHOTOMETRIC DATA :**

LAMP reserves the right to change the technical specifications of their products. These changes will allow the continual improvement of the products and will also ensure the conformity to current legal changes. Updated information is always available in our website www.lamp.es