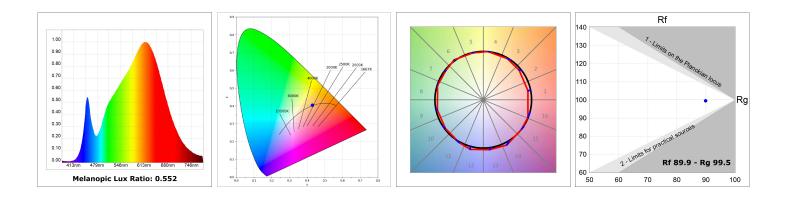

### **TECHNICAL SPECIFICATIONS:**

| Light output: | 1.000 lm                 | ⁰K :          | 3000             |
|---------------|--------------------------|---------------|------------------|
| Plum:         | 10,5W                    | CRI :         | 90               |
| Efficacy:     | 95,2 lm/w                | R9 :          | 54               |
| UGR:          | 19                       | MacAdam:      | 3                |
| Туре:         | СОВ                      | Power Supply: | 220-240V 50/60Hz |
| LED Lifetime: | 72.000 L80 B10 (Ta=25°C) | Gear:         | Electronic       |
| Power:        | 8,4W                     |               |                  |

# **PHOTOMETRIC DATA :**

LAMP reserves the right to change the technical specifications of their products. These changes will allow the continual improvement of the products and will also ensure the conformity to current legal changes. Updated information is always available in our website www.lamp.es