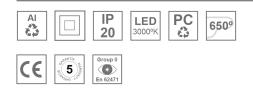

#### Description:

LAMP Suspended or ceiling mounting downlight KOMBIC 70 SUT 1500. Body made of recycled aluminium extrusion at a rate of 75% and reflector made of recycled polycarbonate R-PC FR WHITE TM non-brominated flame retardant additive. Flammability grade V0 according to UL94. Inner reflector finished in white and Flood reflector for greater efficiency and to achieve controlled light distribution and low glare level, less than UGR<19. Heatsink made of die-cast aluminium. COB LED, colour temperature 3000K and IRC90. Electronic ON OFF gear included. IP20 rated. Insulation Class II. Photobiological safety group 0. LED life time: 72.000 L80 B10. Available finishes: White and black.

### **TECHNICAL SPECIFICATIONS:**

| Light output: | 1.000 lm                 | ⁰K :          | 3000             |
|---------------|--------------------------|---------------|------------------|
| Plum:         | 10,5W                    | CRI :         | 90               |
| Efficacy:     | 95,2 lm/w                | R9 :          | 54               |
| UGR:          | 19                       | MacAdam:      | 3                |
| Туре:         | СОВ                      | Power Supply: | 220-240V 50/60Hz |
| LED Lifetime: | 72.000 L80 B10 (Ta=25°C) | Gear:         | Electronic       |
| Power:        | 8,4W                     |               |                  |