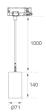

Finish: Matte white RAL 9010

Weight: 610 g

Installation: Suspended

### **TECHNICAL SPECIFICATIONS:**

| Light output: | 1.000 lm                 | ⁰K :          | 3000             |
|---------------|--------------------------|---------------|------------------|
| Plum:         | 10,5W                    | CRI :         | 90               |
| Efficacy:     | 95,2 lm/w                | R9 :          | 54               |
| UGR:          | 19                       | MacAdam:      | 3                |
| Туре:         | СОВ                      | Power Supply: | 220-240V 50/60Hz |
| LED Lifetime: | 72.000 L80 B10 (Ta=25°C) | Gear:         | Electronic       |
| Power:        | 8,4W                     |               |                  |