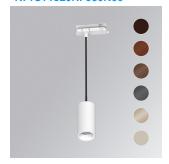

## Description:

Downlight to suspend from a three-phase track model KOMBIC 70 ST 1500. Body made of recycled aluminum extrusion with a rate of 75% and reflector made of recycled polycarbonate R-PC FR WHITE TM with bromine-free flame retardant. Flammability grade V0 according to UL94. Flood reflector for greater efficiency and control of light distribution and lower glare UGR<16. Heat sink made of aluminum injection. LED COB, with color temperature 3000K with CRI90. ON OFF electronic equipment included. With a protection degree of IP20. Insulation class II. Photobiological safety group 0. Lifespan: 72,000 L80 B10. Available finish SERENA palette (Arena, Bronze, Champagne, Dark Chocolate, Dark Grey, Terracotta). Tolerance of luminous flux ±4% according to finish.