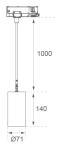

Weight: 610 g

Installation: Suspended

## **TECHNICAL SPECIFICATIONS:**

Plum: 10,5W °K: 3000 UGR: 19 CRI: 90 Type: COB 3 MacAdam:

LED Lifetime: 72.000 L80 B10 (Ta=25°C) Power Supply: 220-240V 50/60Hz

Power: 8,4W Gear: Electronic