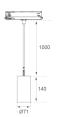

Finish: Matte white RAL 9010

Weight: 650 g

Installation: Suspended

# **TECHNICAL SPECIFICATIONS:**

Light output: 1.000 lm °K: 3000 Plum: 10,3W CRI: 90 Efficacy: 97,1 lm/w R9: 54 UGR: 19 MacAdam: 3

Type: СОВ Power Supply: 220-240V 50/60Hz LED Lifetime: 72.000 L80 B10 (Ta=25°C) Gear: Adjustable DALI