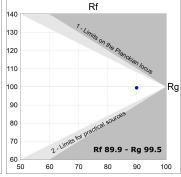

90. Electronic DALI gear included. IP20 rated. Insulation Class II. Photobiological safety group 0. LED life time: 72.000 L80 B10. Available finishes: White and black.

Finish: Matte white RAL 9010

Weight: 650 g

Installation: Suspended

# **TECHNICAL SPECIFICATIONS:**

Light output: 1.000 lm °K: 3000 Plum: 10,3W CRI: 90 Efficacy: 97,1 lm/w R9: 54 UGR: 19 MacAdam: 3

Type: СОВ Power Supply: 220-240V 50/60Hz LED Lifetime: 72.000 L80 B10 (Ta=25°C) Gear: Adjustable DALI

8,4W Power:

# Light output tolerance +/- 10%



























# **CUSTOM MADE OPTIONS:**

















# **KOMBIC 70 SUT**



K71ST1520RF930DWW

# KOMBIC 70 SUT 1500 IP20 9WW RF FL D W/W

# **PHOTOMETRIC DATA:**

K71ST1520RF930DWW  $\eta$  = 100% Imax = 2619 cd/klm UTE:

CIE: 101 100 100 100 100