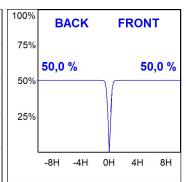

# **PHOTOMETRIC DATA:**

K71ST1520RF930DWW  $\eta$  = 100% Imax = 2619 cd/klm UTE:

CIE: 101 100 100 100 100