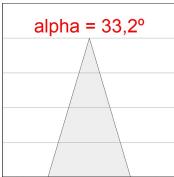

# **PHOTOMETRIC DATA:**

K71ST1520RF930DWW  $\eta$  = 100% Imax = 2619 cd/klm UTE:

CIE: 101 100 100 100 100