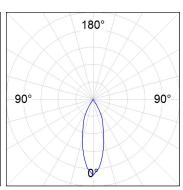

# **PHOTOMETRIC DATA:**

K71ST1520RF930DWW  $\eta$  = 100% Imax = 2619 cd/klm UTE:

CIE: 101 100 100 100 100