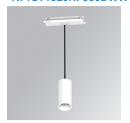

# **KOMBIC 70 SUT**

# K71ST1520RF930DWW

# KOMBIC 70 SUT 1500 IP20 9WW RF FL D W/W

# Description:

LAMP Suspended or ceiling mounting downlight KOMBIC 70 SUT 1500. Body made of recycled aluminium extrusion at a rate of 75% and reflector made of recycled polycarbonate R-PC FR WHITE TM non-brominated flame retardant additive. Flammability grade V0 according to UL94. Inner reflector finished in white and Flood reflector for greater efficiency and to achieve controlled light distribution and low glare level, less than UGR<19. Heatsink made of die-cast aluminium. COB LED, colour temperature 3000K and IRC90. Electronic DALI gear included. IP20 rated. Insulation Class II. Photobiological safety group 0. LED life time: 72.000 L80 B10. Available finishes: White and black.

Finish: Matte white RAL 9010

Weight: 650 g

Installation: Suspended