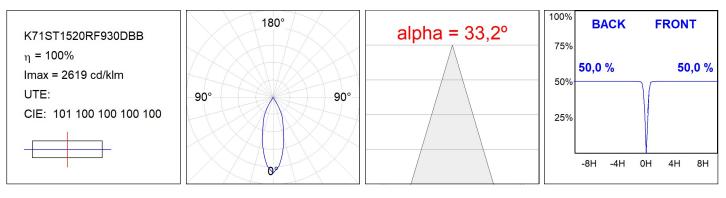

### **TECHNICAL SPECIFICATIONS:**

| Light output: | 876 lm                   | ⁰K :          | 3000             |
|---------------|--------------------------|---------------|------------------|
| Plum:         | 10,3W                    | CRI :         | 90               |
| Efficacy:     | 85 lm/w                  | R9 :          | 54               |
| UGR:          | 16                       | MacAdam:      | 3                |
| Туре:         | СОВ                      | Power Supply: | 220-240V 50/60Hz |
| LED Lifetime: | 72.000 L80 B10 (Ta=25⁰C) | Gear:         | Adjustable DALI  |
| Power:        | 8,4W                     |               |                  |

# **PHOTOMETRIC DATA :**

LAMP reserves the right to change the technical specifications of their products. These changes will allow the continual improvement of the products and will also ensure the conformity to current legal changes. Updated information is always available in our website www.lamp.es