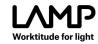

### K71ST1520RF930DBB

### **TECHNICAL SPECIFICATIONS:**

| Light output: | 876 lm                   | ⁰K :          | 3000             |
|---------------|--------------------------|---------------|------------------|
| Plum:         | 10,3W                    | CRI :         | 90               |
| Efficacy:     | 85 lm/w                  | R9 :          | 54               |
| UGR:          | 16                       | MacAdam:      | 3                |
| Туре:         | СОВ                      | Power Supply: | 220-240V 50/60Hz |
| LED Lifetime: | 72.000 L80 B10 (Ta=25⁰C) | Gear:         | Adjustable DALI  |
| Power:        | 8,4W                     |               |                  |

# **PHOTOMETRIC DATA :**

LAMP reserves the right to change the technical specifications of their products. These changes will allow the continual improvement of the products and will also ensure the conformity to current legal changes. Updated information is always available in our website www.lamp.es