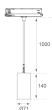

Finish: Matte black RAL 9011

Weight: 650 g

Installation: Suspended

### **TECHNICAL SPECIFICATIONS:**

| Light output: | 876 lm                   | ⁰K :          | 3000             |
|---------------|--------------------------|---------------|------------------|
| Plum:         | 10,3W                    | CRI :         | 90               |
| Efficacy:     | 85 lm/w                  | R9 :          | 54               |
| UGR:          | 16                       | MacAdam:      | 3                |
| Туре:         | СОВ                      | Power Supply: | 220-240V 50/60Hz |
| LED Lifetime: | 72.000 L80 B10 (Ta=25⁰C) | Gear:         | Adjustable DALI  |
| Power:        | 8,4W                     |               |                  |