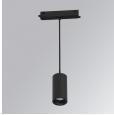

#### Description:

LAMP Suspended or ceiling mounting downlight KOMBIC 70 SUT 1500. Body made of recycled aluminium extrusion at a rate of 75% and reflector made of recycled polycarbonate R-PC FR WHITE TM non-brominated flame retardant additive. Flammability grade V0 according to UL94. Inner reflector finished in black and Flood reflector for greater efficiency and to achieve controlled light distribution and low glare level, less than UGR<19. Heatsink made of die-cast aluminium. COB LED, colour temperature 3000K and IRC90. Electronic DALI gear included. IP20 rated. Insulation Class II. Photobiological safety group 0. LED life time: 72.000 L80 B10. Available finishes: White and black.

Finish: Matte black RAL 9011

Weight: 650 g

Installation: Suspended