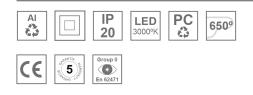

#### Description:

LAMP Suspended or ceiling mounting downlight KOMBIC 70 SUT 1500. Body made of recycled aluminium extrusion at a rate of 75% and reflector made of recycled polycarbonate R-PC FR WHITE TM non-brominated flame retardant additive. Flammability grade V0 according to UL94. Inner reflector finished in black and Flood reflector for greater efficiency and to achieve controlled light distribution and low glare level, less than UGR<19. Heatsink made of die-cast aluminium. COB LED, colour temperature 3000K and IRC90. Electronic DALI gear included. IP20 rated. Insulation Class II. Photobiological safety group 0. LED life time: 72.000 L80 B10. Available finishes: White and black.

### **TECHNICAL SPECIFICATIONS:**

| Light output: | 876 lm                   | ⁰K :          | 3000             |
|---------------|--------------------------|---------------|------------------|
| Plum:         | 10,3W                    | CRI :         | 90               |
| Efficacy:     | 85 lm/w                  | R9 :          | 54               |
| UGR:          | 16                       | MacAdam:      | 3                |
| Туре:         | СОВ                      | Power Supply: | 220-240V 50/60Hz |
| LED Lifetime: | 72.000 L80 B10 (Ta=25⁰C) | Gear:         | Adjustable DALI  |
| Power:        | 8,4W                     |               |                  |