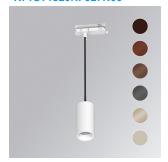

## Description:

Downlight to suspend from a three-phase track model KOMBIC 70 ST 1500. Body made of recycled aluminum extrusion with a 75% rate and reflector made of recycled polycarbonate R-PC FR WHITE TM with bromine-free flame retardant. Flammability grade V0 according to UL94. Flood reflector for greater efficiency and control of light distribution and lower glare UGR<16. Heat sink made of aluminum injection. LED COB, with color temperature 2700K with CRI90. ON OFF electronic equipment included. With a protection degree of IP20. Insulation class II. Photobiological safety group 0. Lifespan: 72,000 L80 B10. Available finish SERENA palette (Arena, Bronze, Champagne, Dark Chocolate, Dark Grey, Terracotta). Tolerance of luminous flux ±4% according to finish.

Weight: 610 g

Installation: Suspended