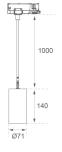

Weight: 610 g

Installation: Suspended

## **TECHNICAL SPECIFICATIONS:**

Plum: 10,5W °K: 2700 UGR: 19 CRI: 90 Type: COB 3 MacAdam:

LED Lifetime: 72.000 L80 B10 (Ta=25°C) Power Supply: 220-240V 50/60Hz

Power: 8,4W Gear: Electronic