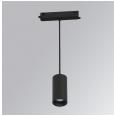

#### Description:

LAMP Suspended or ceiling mounting downlight KOMBIC 70 SUT 1500. Body made of recycled aluminium extrusion at a rate of 75% and reflector made of recycled polycarbonate R-PC FR WHITE TM non-brominated flame retardant additive. Flammability grade V0 according to UL94. Inner reflector finished in black and Flood reflector for greater efficiency and to achieve controlled light distribution and low glare level, less than UGR<19. Heatsink made of die-cast aluminium. COB LED, colour temperature 2700K and IRC90. Electronic DALI gear included. IP20 rated. Insulation Class II. Photobiological safety group 0. LED life time: 72.000 L80 B10. Available finishes: White and black.

Finish: Matte black RAL 9011

Weight: 650 g

Installation: Suspended