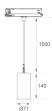

Finish: Matte black RAL 9011

Weight: 650 g

Installation: Suspended

#### **TECHNICAL SPECIFICATIONS:**

| Light output: | 840 lm                   | <b>°K</b> :   | 2700             |
|---------------|--------------------------|---------------|------------------|
| Plum:         | 10,3W                    | CRI :         | 90               |
| Efficacy:     | 81,5 lm/w                | R9 :          | 61               |
| UGR:          | 16                       | MacAdam:      | 3                |
| Туре:         | COB                      | Power Supply: | 220-240V 50/60Hz |
| LED Lifetime: | 72.000 L80 B10 (Ta=25°C) | Gear:         | Adjustable DALI  |
| Power:        | 8,4W                     |               |                  |