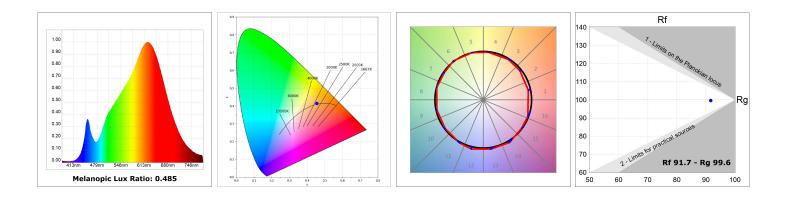

#### **TECHNICAL SPECIFICATIONS:**

| Light output: | 840 lm                   | <b>°K</b> :   | 2700             |
|---------------|--------------------------|---------------|------------------|
| Plum:         | 10,3W                    | CRI :         | 90               |
| Efficacy:     | 81,5 lm/w                | R9 :          | 61               |
| UGR:          | 16                       | MacAdam:      | 3                |
| Туре:         | COB                      | Power Supply: | 220-240V 50/60Hz |
| LED Lifetime: | 72.000 L80 B10 (Ta=25°C) | Gear:         | Adjustable DALI  |
| Power:        | 8,4W                     |               |                  |

# **PHOTOMETRIC DATA :**

LAMP reserves the right to change the technical specifications of their products. These changes will allow the continual improvement of the products and will also ensure the conformity to current legal changes. Updated information is always available in our website www.lamp.es