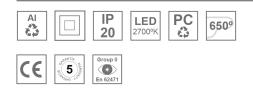

#### Description:

LAMP Suspended or ceiling mounting downlight KOMBIC 70 SUT 1500. Body made of recycled aluminium extrusion at a rate of 75% and reflector made of recycled polycarbonate R-PC FR WHITE TM non-brominated flame retardant additive. Flammability grade V0 according to UL94. Inner reflector finished in black and Flood reflector for greater efficiency and to achieve controlled light distribution and low glare level, less than UGR<19. Heatsink made of die-cast aluminium. COB LED, colour temperature 2700K and IRC90. Electronic DALI gear included. IP20 rated. Insulation Class II. Photobiological safety group 0. LED life time: 72.000 L80 B10. Available finishes: White and black.

#### **TECHNICAL SPECIFICATIONS:**

| Light output: | 840 lm                   | <b>°K</b> :   | 2700             |
|---------------|--------------------------|---------------|------------------|
| Plum:         | 10,3W                    | CRI :         | 90               |
| Efficacy:     | 81,5 lm/w                | R9 :          | 61               |
| UGR:          | 16                       | MacAdam:      | 3                |
| Туре:         | COB                      | Power Supply: | 220-240V 50/60Hz |
| LED Lifetime: | 72.000 L80 B10 (Ta=25°C) | Gear:         | Adjustable DALI  |
| Power:        | 8,4W                     |               |                  |