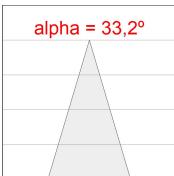

level, less than UGR<19. Heatsink made of die-cast aluminium. COB LED, colour temperature 4000K and IRC80. Electronic DALI gear included. IP20 rated. Insulation Class II. Photobiological safety group 0. LED life time: 72.000 L80 B10. Available finishes: White and black.

Finish: Matte black RAL 9011

Weight: 650 g

Installation: Suspended

# **TECHNICAL SPECIFICATIONS:**

Light output: 1.080 lm °K: 4000 Plum: 10,3W CRI: 80 Efficacy: 104,8 lm/w 3 MacAdam:

UGR: 16 Power Supply: 220-240V 50/60Hz Type: СОВ Gear: Adjustable DALI

LED Lifetime: 72.000 L80 B10 (Ta=25°C)

8,4W Power:

# Light output tolerance +/- 10%

























# **CUSTOM MADE OPTIONS:**

















# **KOMBIC 70 SUT**



K71ST1520RF840DBB

# KOMBIC 70 SUT 1500 IP20 NW RF FL D B/B

# **PHOTOMETRIC DATA:**