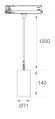

Finish: Matte black RAL 9011

Weight: 650 g

Installation: Suspended

# **TECHNICAL SPECIFICATIONS:**

Light output: 1.080 lm °K: 4000 Plum: 10,3W CRI: 80 Efficacy: 104,8 lm/w 3 MacAdam:

UGR: 16 Power Supply: 220-240V 50/60Hz Type: СОВ Gear: Adjustable DALI

LED Lifetime: 72.000 L80 B10 (Ta=25°C)