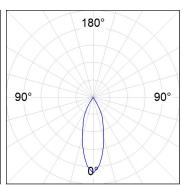

e level, less than UGR<19. Heatsink made of die-cast aluminium. COB LED, colour temperature 4000K and IRC80. Electronic DALI gear included. IP20 rated. Insulation Class II. Photobiological safety group 0. LED life time: 72.000 L80 B10. Available finishes: White and black.

Finish: Matte black RAL 9011

Weight: 650 g

Installation: Suspended

# **TECHNICAL SPECIFICATIONS:**

Light output: 1.080 lm °K: 4000 Plum: 10,3W CRI: 80 Efficacy: 104,8 lm/w 3 MacAdam:

UGR: 16 Power Supply: 220-240V 50/60Hz Type: СОВ Gear: Adjustable DALI

LED Lifetime: 72.000 L80 B10 (Ta=25°C)

8,4W Power:

# Light output tolerance +/- 10%

























# **CUSTOM MADE OPTIONS:**

















# **KOMBIC 70 SUT**



K71ST1520RF840DBB

# KOMBIC 70 SUT 1500 IP20 NW RF FL D B/B

# **PHOTOMETRIC DATA:**