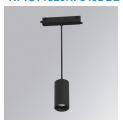

# Description:

LAMP Suspended or ceiling mounting downlight KOMBIC 70 SUT 1500. Body made of recycled aluminium extrusion at a rate of 75% and reflector made of recycled polycarbonate R-PC FR WHITE TM non-brominated flame retardant additive. Flammability grade V0 according to UL94. Inner reflector finished in black and Flood reflector for greater efficiency and to achieve controlled light distribution and low glare level, less than UGR<19. Heatsink made of die-cast aluminium. COB LED, colour temperature 4000K and IRC80. Electronic DALI gear included. IP20 rated. Insulation Class II. Photobiological safety group 0. LED life time: 72.000 L80 B10. Available finishes: White and black.

Finish: Matte black RAL 9011

Weight: 650 g

Installation: Suspended