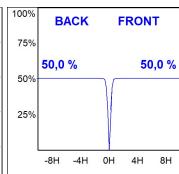

vel, less than UGR<19. Heatsink made of die-cast aluminium. COB LED, colour temperature 4000K and IRC80. Electronic DALI gear included. IP20 rated. Insulation Class II. Photobiological safety group 0. LED life time: 72.000 L80 B10. Available finishes: White and black.

Finish: Matte black RAL 9011

Weight: 650 g

Installation: Suspended

# **TECHNICAL SPECIFICATIONS:**

Light output: 1.080 lm °K: 4000 Plum: 10,3W CRI: 80 Efficacy: 104,8 lm/w 3 MacAdam:

UGR: 16 Power Supply: 220-240V 50/60Hz Type: СОВ Gear: Adjustable DALI

LED Lifetime: 72.000 L80 B10 (Ta=25°C)

8,4W Power:

# Light output tolerance +/- 10%

























# **CUSTOM MADE OPTIONS:**

















# **KOMBIC 70 SUT**



K71ST1520RF840DBB

# KOMBIC 70 SUT 1500 IP20 NW RF FL D B/B

# **PHOTOMETRIC DATA:**