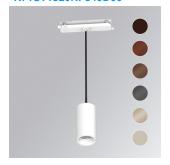

## Description:

Downlight to suspend from a three-phase track model KOMBIC 70 ST 1500. Body made of recycled aluminum extrusion with a 75% rate and reflector made of recycled polycarbonate R-PC FR WHITE TM with bromine-free flame retardant. Flammability grade V0 according to UL94. Flood reflector for greater efficiency and control of light distribution and lower glare UGR<16. Heat sink made of aluminum injection. LED COB, with color temperature 4000K with CRI80. DALI electronic equipment included. With an IP20 protection rating. Insulation class II. Photobiological safety group 0. Lifespan: 72,000 L80 B10. Available finish SERENA palette (Arena, Bronze, Champagne, Dark Chocolate, Dark Grey, Terracotta). Tolerance of luminous flux ±4% according to finish.

## **TECHNICAL SPECIFICATIONS:**

Plum: 10,3W °K: 4000 UGR: 19 CRI: 80 Type: COB 3 MacAdam:

LED Lifetime: 72.000 L80 B10 (Ta=25°C) Power Supply: 220-240V 50/60Hz Power: 8,4W Gear: Adjustable DALI