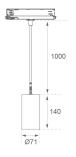

0 SUT 1500 IP20 840 RF FL D SER

## Description:

Downlight to suspend from a three-phase track model KOMBIC 70 ST 1500. Body made of recycled aluminum extrusion with a 75% rate and reflector made of recycled polycarbonate R-PC FR WHITE TM with bromine-free flame retardant. Flammability grade V0 according to UL94. Flood reflector for greater efficiency and control of light distribution and lower glare UGR<16. Heat sink made of aluminum injection. LED COB, with color temperature 4000K with CRI80. DALI electronic equipment included. With an IP20 protection rating. Insulation class II. Photobiological safety group 0. Lifespan: 72,000 L80 B10. Available finish SERENA palette (Arena, Bronze, Champagne, Dark Chocolate, Dark Grey, Terracotta). Tolerance of luminous flux ±4% according to finish.



Weight: 650 g

Installation: Suspended

## **TECHNICAL SPECIFICATIONS:**

Plum: 10,3W °K: 4000 UGR: 19 CRI: 80 Type: COB 3 MacAdam:

LED Lifetime: 72.000 L80 B10 (Ta=25°C) Power Supply: 220-240V 50/60Hz Power: 8,4W Gear: Adjustable DALI





















# **CUSTOM MADE OPTIONS:**









Data according to regulations 2019/2020/EU and 2019/2015/EU