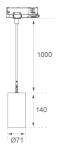

UT 1500 IP20 830 RF FL SER

## Description:

Downlight to suspend from a three-phase track model KOMBIC 70 ST 1500. Body made of recycled aluminum extrusion with a rate of 75% and reflector made of recycled polycarbonate R-PC FR WHITE TM with bromine-free flame retardant. Flammability grade V0 according to UL94. Flood reflector for greater efficiency and control of light distribution and low glare UGR<16. Heat sink made of aluminum injection. LED COB, with color temperature 3000K with CRI80. ON OFF electronic equipment included. With a protection degree of IP20. Insulation class II. Photobiological safety group 0. Lifespan: 72,000 L80 B10. Available finish SERENA palette (Arena, Bronze, Champagne, Dark Chocolate, Dark Grey, Terracotta). Tolerance of luminous flux ±4% according to finish.



Weight: 610 g

Installation: Suspended

## **TECHNICAL SPECIFICATIONS:**

Plum: 10,5W °K: 3000 UGR: 19 CRI: 80 Type: COB 3 MacAdam:

LED Lifetime: 72.000 L80 B10 (Ta=25°C) Power Supply: 220-240V 50/60Hz

Power: 8,4W Gear: Electronic





















# **CUSTOM MADE OPTIONS:**









Data according to regulations 2019/2020/EU and 2019/2015/EU