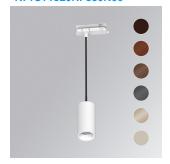

## **KOMBIC 70 SUT**

## K71ST1520RF830N66

## KOMBIC 70 SUT 1500 IP20 830 RF FL SER

## Description:

Downlight to suspend from a three-phase track model KOMBIC 70 ST 1500. Body made of recycled aluminum extrusion with a rate of 75% and reflector made of recycled polycarbonate R-PC FR WHITE TM with bromine-free flame retardant. Flammability grade V0 according to UL94. Flood reflector for greater efficiency and control of light distribution and low glare UGR<16. Heat sink made of aluminum injection. LED COB, with color temperature 3000K with CRI80. ON OFF electronic equipment included. With a protection degree of IP20. Insulation class II. Photobiological safety group 0. Lifespan: 72,000 L80 B10. Available finish SERENA palette (Arena, Bronze, Champagne, Dark Chocolate, Dark Grey, Terracotta). Tolerance of luminous flux ±4% according to finish.