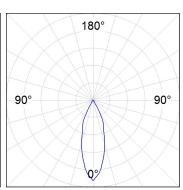

# **PHOTOMETRIC DATA:**

K71ST1520RF830DWW  $\eta$  = 100% lmax = 2307 cd/klm

UTE: 1,00A

CIE: 92 98 100 100 100