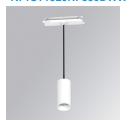

# **KOMBIC 70 SUT**

# K71ST1520RF830DWW

# KOMBIC 70 SUT 1500 IP20 WW RF FL D W/W

# Description:

LAMP Suspended or ceiling mounting downlight KOMBIC 70 SUT 1500. Body made of recycled aluminium extrusion at a rate of 75% and reflector made of recycled polycarbonate R-PC FR WHITE TM non-brominated flame retardant additive. Flammability grade V0 according to UL94. Inner reflector finished in white and Flood reflector for greater efficiency and to achieve controlled light distribution and low glare level, less than UGR<19. Heatsink made of die-cast aluminium. COB LED, colour temperature 3000K and IRC80. Electronic DALI gear included. IP20 rated. Insulation Class II. Photobiological safety group 0. LED life time: 72.000 L80 B10. Available finishes: White and black.

Finish: Matte white RAL 9010

Weight: 650 g

Installation: Suspended