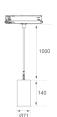

Finish: Matte white RAL 9010

Weight: 650 g

Installation: Suspended

# **TECHNICAL SPECIFICATIONS:**

Light output: 1.174 lm °K: 3000 Plum: 10,3W CRI: 80 Efficacy: 114 lm/w 3 MacAdam:

UGR: 19 Power Supply: 220-240V 50/60Hz Type: СОВ Gear: Adjustable DALI

LED Lifetime: 72.000 L80 B10 (Ta=25°C)