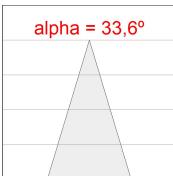

# **PHOTOMETRIC DATA:**

K71ST1520RF830DWW  $\eta$  = 100% lmax = 2307 cd/klm

UTE: 1,00A

CIE: 92 98 100 100 100