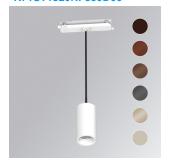

## Description:

Downlight to suspend from a three-phase track model KOMBIC 70 ST 1500. Body made of recycled aluminum extrusion with a 75% rate and reflector made of recycled polycarbonate R-PC FR WHITE TM with bromine-free flame retardant. Flammability grade V0 according to UL94. Flood reflector for greater efficiency and control of light distribution and lower glare UGR<16. Heat sink made of aluminum injection. LED COB, with color temperature 3000K with CRI80. DALI electronic equipment included. With an IP20 protection rating. Insulation class II. Photobiological safety group 0. Lifespan: 72,000 L80 B10. Available finish SERENA palette (Arena, Bronze, Champagne, Dark Chocolate, Dark Grey, Terracotta). Tolerance of luminous flux ±4% according to finish.