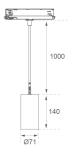

Weight: 650 g

Installation: Suspended

## **TECHNICAL SPECIFICATIONS:**

Plum: 10,3W °K: 3000 UGR: 19 CRI: 80 Type: COB 3 MacAdam:

LED Lifetime: 72.000 L80 B10 (Ta=25°C) Power Supply: 220-240V 50/60Hz Power: 8,4W Gear: Adjustable DALI