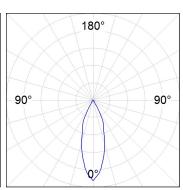

# **PHOTOMETRIC DATA:**

$$\label{eq:control_equation} \begin{split} &\text{K71ST1520RF827DWW} \\ &\eta = 100\% \\ &\text{Imax} = 2307 \text{ cd/klm} \end{split}$$

UTE: 1,00A

CIE: 92 98 100 100 100