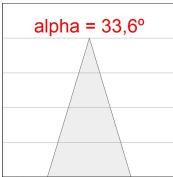

# **PHOTOMETRIC DATA:**

$$\label{eq:control_equation} \begin{split} &\text{K71ST1520RF827DWW} \\ &\eta = 100\% \\ &\text{Imax} = 2307 \text{ cd/klm} \end{split}$$

UTE: 1,00A

CIE: 92 98 100 100 100