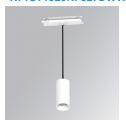

# **KOMBIC 70 SUT**

# K71ST1520RF827DWW

# KOMBIC 70 SUT 1500 IP20 VWW RF FL D W/W

# Description:

LAMP Suspended or ceiling mounting downlight KOMBIC 70 SUT 1500. Body made of recycled aluminium extrusion at a rate of 75% and reflector made of recycled polycarbonate R-PC FR WHITE TM non-brominated flame retardant additive. Flammability grade V0 according to UL94. Inner reflector finished in white and Flood reflector for greater efficiency and to achieve controlled light distribution and low glare level, less than UGR<19. Heatsink made of die-cast aluminium. COB LED, colour temperature 2700K and IRC80. Electronic DALI gear included. IP20 rated. Insulation Class II. Photobiological safety group 0. LED life time: 72.000 L80 B10. Available finishes: White and black.

Finish: Matte white RAL 9010

Weight: 650 g

Installation: Suspended