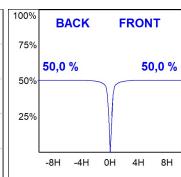

# **PHOTOMETRIC DATA:**

$$\label{eq:control_equation} \begin{split} &\text{K71ST1520RF827DWW} \\ &\eta = 100\% \\ &\text{Imax} = 2307 \text{ cd/klm} \end{split}$$

UTE: 1,00A

CIE: 92 98 100 100 100