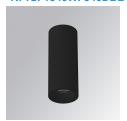

## **KOMBIC 70 SURFACE**

## K71SF1540WF940DBB

# Description:

LAMP Suspended or ceiling mounting downlight KOMBIC 70 SF 1500. Body made of recycled aluminium extrusion at a rate of 75% and reflector made of recycled polycarbonate R-PC FR WHITE TM non-brominated flame retardant additive. Flammability grade V0 according to UL94. Inner reflector finished in black and Wide Flood optic for greater efficiency and to achieve controlled light distribution and low glare level, less than UGR<16. Heatsink made of die-cast aluminium. COB LED, colour temperature 4000K and IRC90. Electronic DALI gear included. IP43 rated. Insulation Class I. Photobiological safety group 0. LED life time: 72.000 L80 B10. Available finishes: White and black.

Finish: Matte black RAL 9011

KOMBIC 70 SF 1500 IP43 9NW WFL D B/B

Weight: 590 g

Installation: Surface