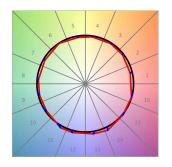

## **TECHNICAL SPECIFICATIONS:**

Light output: 788 lm °K: 4000 Plum: 10,8W CRI: 90 Efficacy: 73 lm/w R9: 71 UGR: 16 MacAdam: 3

Type: СОВ Power Supply: 220-240V 50/60Hz LED Lifetime: 72.000 L80 B10 (Ta=25°C) Gear: Adjustable DALI

## **PHOTOMETRIC DATA:**

K71SF1540WF940DBB  $\eta$  = 100% lmax = 1601 cd/klmUTE: CIE: 99 100 100 100 100