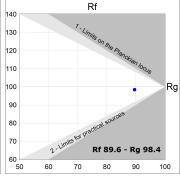

## **TECHNICAL SPECIFICATIONS:**

Light output: 788 lm °K: 4000 Plum: 10,8W CRI: 90 Efficacy: 73 lm/w R9: 71 UGR: 16 MacAdam: 3

Type: СОВ Power Supply: 220-240V 50/60Hz LED Lifetime: 72.000 L80 B10 (Ta=25°C) Gear: Adjustable DALI

# **CUSTOM MADE OPTIONS:**

Data according to regulations 2019/2020/EU and 2019/2015/EU