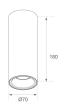

# Description:

LAMP Suspended or ceiling mounting downlight KOMBIC 70 SF 1500. Body made of recycled aluminium extrusion at a rate of 75% and reflector made of recycled polycarbonate R-PC FR WHITE TM non-brominated flame retardant additive. Flammability grade V0 according to UL94. Inner reflector finished in black and Wide Flood optic for greater efficiency and to achieve controlled light distribution and low glare level, less than UGR<16. Heatsink made of die-cast aluminium. COB LED, colour temperature 4000K and IRC90. Electronic DALI gear included. IP43 rated. Insulation Class I. Photobiological safety group 0. LED life time: 72.000 L80 B10. Available finishes: White and black.

Finish: Matte black RAL 9011

KOMBIC 70 SF 1500 IP43 9NW WFL D B/B

Weight: 590 g

Installation: Surface

## **TECHNICAL SPECIFICATIONS:**

Light output: 788 lm °K: 4000 Plum: 10,8W CRI: 90 Efficacy: 73 lm/w R9: 71 UGR: 16 MacAdam: 3

Type: СОВ Power Supply: 220-240V 50/60Hz LED Lifetime: 72.000 L80 B10 (Ta=25°C) Gear: Adjustable DALI