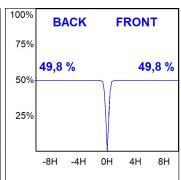

## **TECHNICAL SPECIFICATIONS:**

Light output: 788 lm °K: 4000 Plum: 10,8W CRI: 90 Efficacy: 73 lm/w R9: 71 UGR: 16 MacAdam: 3

Type: СОВ Power Supply: 220-240V 50/60Hz LED Lifetime: 72.000 L80 B10 (Ta=25°C) Gear: Adjustable DALI

## **PHOTOMETRIC DATA:**

K71SF1540WF940DBB  $\eta$  = 100% lmax = 1601 cd/klmUTE: CIE: 99 100 100 100 100