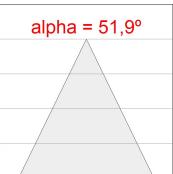

## **PHOTOMETRIC DATA:**

K71SF1540WF940DBB  $\eta$  = 100% lmax = 1601 cd/klmUTE: CIE: 99 100 100 100 100