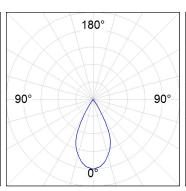

## **PHOTOMETRIC DATA:**

K71SF1540WF940DBB  $\eta$  = 100% lmax = 1601 cd/klmUTE: CIE: 99 100 100 100 100