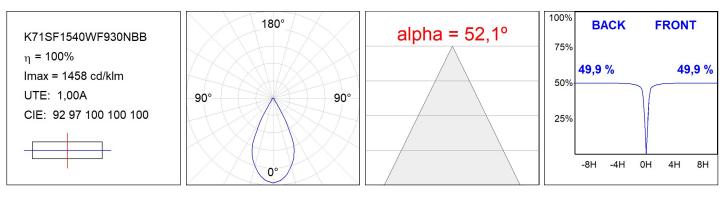

#### **TECHNICAL SPECIFICATIONS:**

| Light output: | 739 lm                   | <b>°K</b> :   | 3000             |
|---------------|--------------------------|---------------|------------------|
| Plum:         | 9,5W                     | CRI :         | 90               |
| Efficacy:     | 77,8 lm/w                | R9 :          | 54               |
| UGR:          | 16                       | MacAdam:      | 3                |
| Туре:         | COB                      | Power Supply: | 220-240V 50/60Hz |
| LED Lifetime: | 72.000 L80 B10 (Ta=25°C) | Gear:         | Electronic       |
| Power:        | 8,4W                     |               |                  |