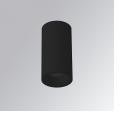

#### **Description:**

LAMP Suspended or ceiling mounting downlight KOMBIC 70 SF 1500. Body made of recycled aluminium extrusion at a rate of 75% and reflector made of recycled polycarbonate R-PC FR WHITE TM non-brominated flame retardant additive. Flammability grade V0 according to UL94. Inner reflector finished in black and Wide Flood optic for greater efficiency and to achieve controlled light distribution and low glare level, less than UGR<16. Heatsink made of die-cast aluminium. COB LED, colour temperature 3000K and IRC90. Electronic ON OFF gear included. IP43 rated. Insulation Class I. Photobiological safety group 0. LED life time: 72.000 L80 B10. Available finishes: White and black.

Finish: Matte black RAL 9011

Weight: 530 g

Installation: Surface