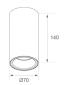

Finish: Matte black RAL 9011

Weight: 530 g

Installation: Surface

#### **TECHNICAL SPECIFICATIONS:**

| Light output: | 739 lm                   | <b>°K</b> :   | 3000             |
|---------------|--------------------------|---------------|------------------|
| Plum:         | 9,5W                     | CRI :         | 90               |
| Efficacy:     | 77,8 lm/w                | R9 :          | 54               |
| UGR:          | 16                       | MacAdam:      | 3                |
| Туре:         | COB                      | Power Supply: | 220-240V 50/60Hz |
| LED Lifetime: | 72.000 L80 B10 (Ta=25°C) | Gear:         | Electronic       |
| Power:        | 8,4W                     |               |                  |