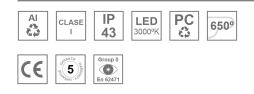

#### **Description:**

LAMP Suspended or ceiling mounting downlight KOMBIC 70 SF 1500. Body made of recycled aluminium extrusion at a rate of 75% and reflector made of recycled polycarbonate R-PC FR WHITE TM non-brominated flame retardant additive. Flammability grade V0 according to UL94. Inner reflector finished in black and Wide Flood optic for greater efficiency and to achieve controlled light distribution and low glare level, less than UGR<16. Heatsink made of die-cast aluminium. COB LED, colour temperature 3000K and IRC90. Electronic ON OFF gear included. IP43 rated. Insulation Class I. Photobiological safety group 0. LED life time: 72.000 L80 B10. Available finishes: White and black.

#### **TECHNICAL SPECIFICATIONS:**

| Light output: | 739 lm                   | <b>°K</b> :   | 3000             |
|---------------|--------------------------|---------------|------------------|
| Plum:         | 9,5W                     | CRI :         | 90               |
| Efficacy:     | 77,8 lm/w                | R9 :          | 54               |
| UGR:          | 16                       | MacAdam:      | 3                |
| Туре:         | COB                      | Power Supply: | 220-240V 50/60Hz |
| LED Lifetime: | 72.000 L80 B10 (Ta=25°C) | Gear:         | Electronic       |
| Power:        | 8,4W                     |               |                  |