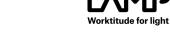

#### **TECHNICAL SPECIFICATIONS:**

| Light output: | 739 lm                   | <b>°K</b> :   | 3000             |
|---------------|--------------------------|---------------|------------------|
| Plum:         | 9,5W                     | CRI :         | 90               |
| Efficacy:     | 77,8 lm/w                | R9 :          | 54               |
| UGR:          | 16                       | MacAdam:      | 3                |
| Туре:         | COB                      | Power Supply: | 220-240V 50/60Hz |
| LED Lifetime: | 72.000 L80 B10 (Ta=25°C) | Gear:         | Electronic       |
| Power:        | 8,4W                     |               |                  |

#### Light output tolerance +/- 10%

#### **PHOTOMETRIC DATA :**