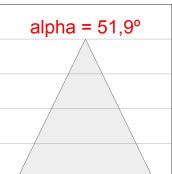

## **PHOTOMETRIC DATA:**

K71SF1540WF930DBB  $\eta$  = 100% lmax = 1601 cd/klmUTE: CIE: 99 100 100 100 100