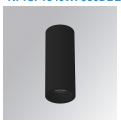

## Description:

LAMP Suspended or ceiling mounting downlight KOMBIC 70 SF 1500. Body made of recycled aluminium extrusion at a rate of 75% and reflector made of recycled polycarbonate R-PC FR WHITE TM non-brominated flame retardant additive. Flammability grade V0 according to UL94. Inner reflector finished in black and Wide Flood optic for greater efficiency and to achieve controlled light distribution and low glare level, less than UGR<16. Heatsink made of die-cast aluminium. COB LED, colour temperature 3000K and IRC90. Electronic DALI gear included. IP43 rated. Insulation Class I. Photobiological safety group 0. LED life time: 72.000 L80 B10. Available finishes: White and black.

Finish: Matte black RAL 9011

Weight: 590 g

Installation: Surface