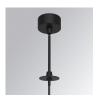

## **KOMBIC 70 SURFACE**

## Description:

LAMP Suspended or ceiling mounting downlight KOMBIC 70 SF 1500. Body made of recycled aluminium extrusion at a rate of 75% and reflector made of recycled polycarbonate R-PC FR WHITE TM non-brominated flame retardant additive. Flammability grade V0 according to UL94. Inner reflector finished in black and Wide Flood optic for greater efficiency and to achieve controlled light distribution and low glare level, less than UGR<16. Heatsink made of die-cast aluminium. COB LED, colour temperature 3000K and IRC90. Electronic DALI gear included. IP43 rated. Insulation Class I. Photobiological safety group 0. LED life time: 72.000 L80 B10. Available finishes: White and black.

Finish: Matte black RAL 9011

Weight: 590 g

Installation: Surface