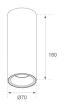

## Description:

LAMP Suspended or ceiling mounting downlight KOMBIC 70 SF 1500. Body made of recycled aluminium extrusion at a rate of 75% and reflector made of recycled polycarbonate R-PC FR WHITE TM non-brominated flame retardant additive. Flammability grade V0 according to UL94. Inner reflector finished in black and Wide Flood optic for greater efficiency and to achieve controlled light distribution and low glare level, less than UGR<16. Heatsink made of die-cast aluminium. COB LED, colour temperature 3000K and IRC90. Electronic DALI gear included. IP43 rated. Insulation Class I. Photobiological safety group 0. LED life time: 72.000 L80 B10. Available finishes: White and black.

## **TECHNICAL SPECIFICATIONS:**

Light output: 739 lm °K: 3000 Plum: 10,8W CRI: 90 Efficacy: 68,4 lm/w R9: 54 UGR: 16 MacAdam: 3

Type: СОВ Power Supply: 220-240V 50/60Hz LED Lifetime: 72.000 L80 B10 (Ta=25°C) Gear: Adjustable DALI