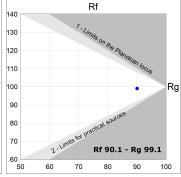

## **TECHNICAL SPECIFICATIONS:**

Light output: 739 lm °K: 3000 Plum: 10,8W CRI: 90 Efficacy: 68,4 lm/w R9: 54 UGR: 16 MacAdam: 3

Type: СОВ Power Supply: 220-240V 50/60Hz LED Lifetime: 72.000 L80 B10 (Ta=25°C) Gear: Adjustable DALI