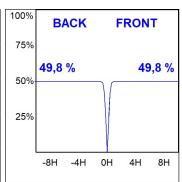

## **PHOTOMETRIC DATA:**

K71SF1540WF930DBB  $\eta$  = 100% lmax = 1601 cd/klmUTE: CIE: 99 100 100 100 100