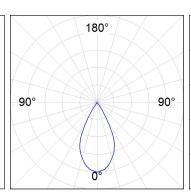

## **PHOTOMETRIC DATA:**

K71SF1540WF930DBB  $\eta$  = 100% lmax = 1601 cd/klmUTE: CIE: 99 100 100 100 100