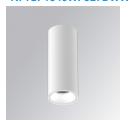

#### **KOMBIC 70 SURFACE**

#### K71SF1540WF927DWW

# **KOMBIC 70 SF 1500 IP43 9VWW WFL D W/W**

#### Description:

LAMP Suspended or ceiling mounting downlight KOMBIC 70 SF 1500. Body made of recycled aluminium extrusion at a rate of 75% and reflector made of recycled polycarbonate R-PC FR WHITE TM non-brominated flame retardant additive. Flammability grade V0 according to UL94. Inner reflector finished in white and Wide Flood optic for greater efficiency and to achieve controlled light distribution and low glare level, less than UGR<16. Heatsink made of die-cast aluminium. COB LED, colour temperature 2700K and IRC90. Electronic DALI gear included. IP43 rated. Insulation Class I. Photobiological safety group 0. LED life time: 72.000 L80 B10. Available finishes: White and black.

Finish: Matte white RAL 9010

Weight: 590 g

Installation: Surface