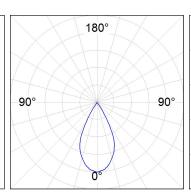

## **PHOTOMETRIC DATA:**

K71SF1540WF927DWW  $\eta$  = 100% lmax = 1601 cd/klmUTE:

CIE: 99 100 100 100 100