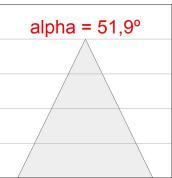

## **PHOTOMETRIC DATA:**

K71SF1540WF927DWW  $\eta$  = 100% lmax = 1601 cd/klmUTE:

CIE: 99 100 100 100 100