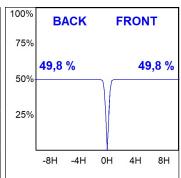

## **PHOTOMETRIC DATA:**

K71SF1540WF927DWW  $\eta$  = 100% lmax = 1601 cd/klmUTE:

CIE: 99 100 100 100 100